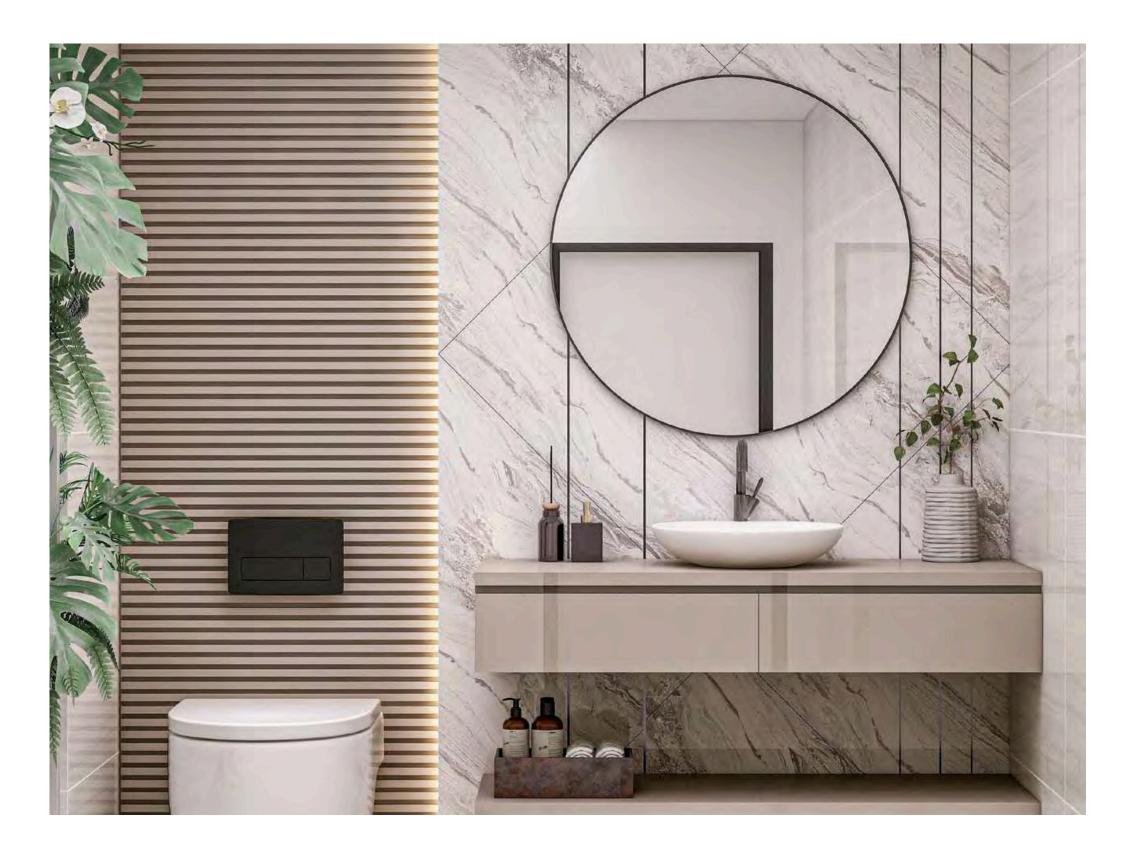

perceive you , and understand you .

Skin More series mainly use roujing board , which has a delicate touch , silky as skin , unique color –ryukin purple .

The combination of wood grain and gold wire texture , luxury but not

tacky. It creates an elegant and luxury home atmosphere .













#### NATURE MORE SERIES

It expresses not only a design concept, but also a spiritual sustenance. It is a childhood memory that people think of when the lights are dim.

Nature More Series mainly use smoked sandalwood as the main color, committed to creating nature wood grain series of light luxury home space. Smoked sandalwood has a unique personality whether it is used as the carcass color or the panel color. It brings the natural forest into the modern city through large-scale paved.











#### NEW STYLE SERIES -

### Zaka



The squareness of the cabinets is harmonized by the arc of the upholstered furniture, and the space is coordinated and unified.











The squareness of the cabinets is harmonized by the arc of the upholstered furniture, and the space is coordinated and unified.







## LUXURY RAFFAEL -SERIES

warm wood grain color,leather color and door dark,solid coior collision,highlighting the quality of high-grade gary;Add metallic color,instantiy lit up the vitaliy of the space.

















## NATURE MORE SERIES

It expresses not only a design concept, but also a spiritual sustenance. It is a childhood memory that people think of when the lights are dim.

Nature More Series mainly use smoked sandalwood as the main color, committed to creating nature w