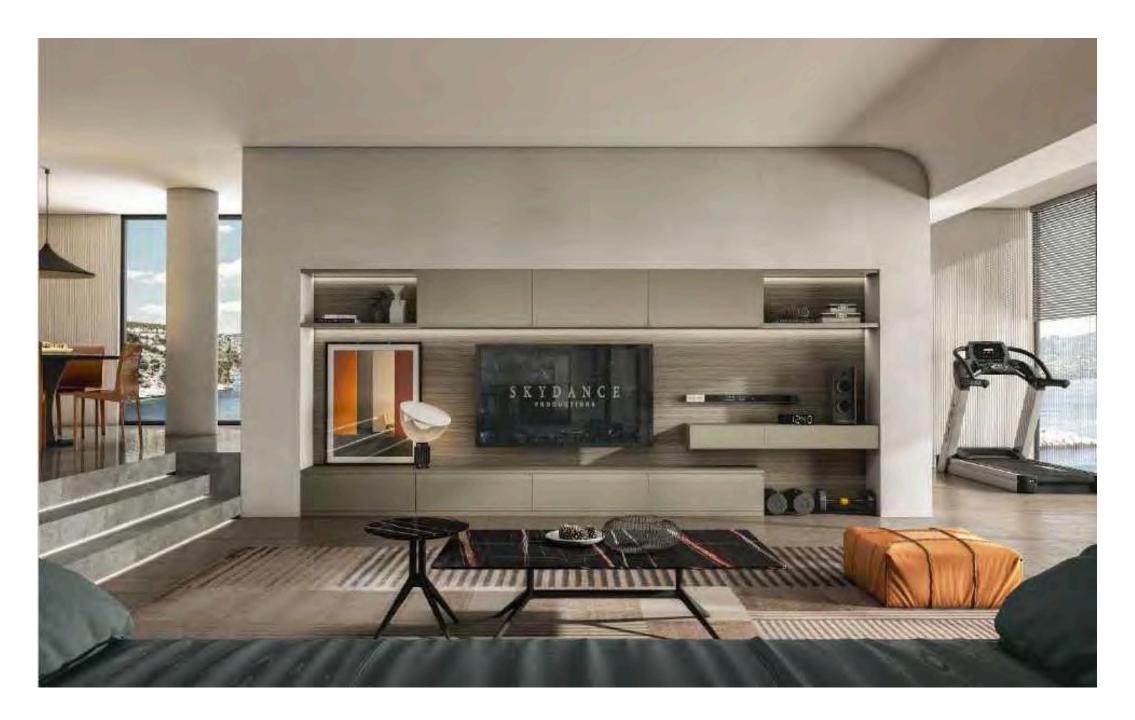

ation of wood grain and gold wire texture , luxury but not

tacky. It creates an elegant and luxury home atmosphere .













#### NATURE MORE SERIES

It expresses not only a design concept, but also a spiritual sustenance. It is a childhood memory that people think of when the lights are dim.

Nature More Series mainly use smoked sandalwood as the main color, committed to creating nature wood grain series of light luxury home space. Smoked sandalwood has a unique personality whether it is used as the carcass color or the panel color. It brings the natural forest into the modern city through large-scale paved.











#### NEW STYLE SERIES -

### Zaka



The squareness of the cabinets is harmonized by the arc of the upholstered furniture, and the space is coordinated and unified.











The squareness of the cabinets is harmonized by the arc of the upholstered furniture, and the space is coordinated and unified.







## LUXURY RAFFAEL -SERIES

warm wood grain color,leather color and door dark,solid coior collision,highlighting the quality of high-grade gary;Add metallic color,instantiy lit up the vitaliy of the space.

















## NATURE MORE SERIES

It expresses not only a design concept, but also a spiritual sustenance. It is a childhood memory that people think of when the lights are dim.

Nature More Series mainly use smoked sandalwood as the main color, committed to creating nature wood grain series of light luxury home space. Smoked sandalwood has a unique personality whether it is used as the carcass color or the panel color. It brings the natura