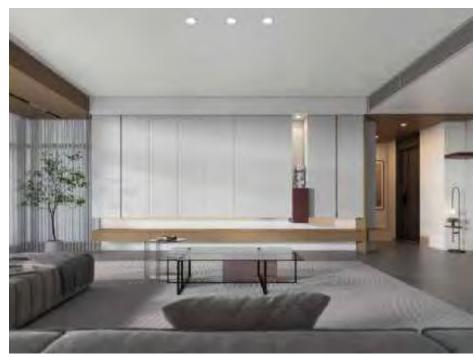

### Zaka

The squareness of the cabinets is harmonized by the arc of the upholstered furniture, and the space is coordinated and unified.

The squareness of the cabinets is harmonized by the arc of the upholstered furniture, and the space is coordinated and unified.