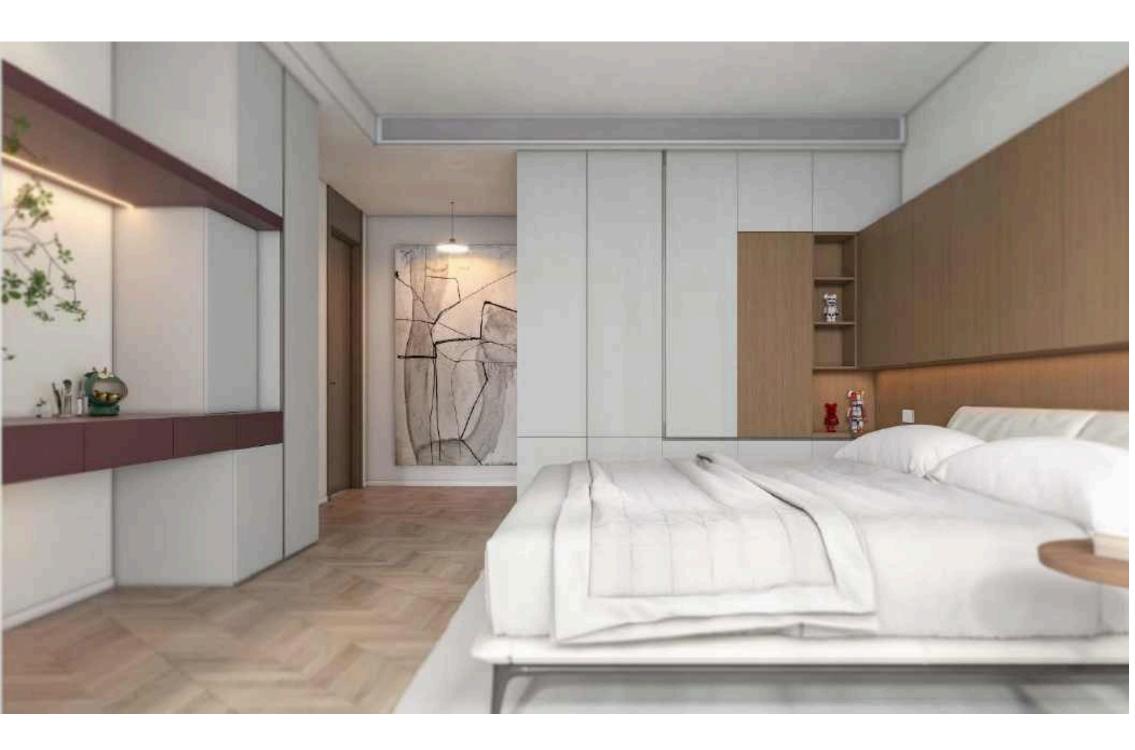

#### NATURE MORE SERIES

It expresses not only a design concept, but also a spiritual sustenance. It is a childhood memory that people think of when the lights are dim.

Nature More Series mainly use smoked sandalwood as the main color, committed to creating nature wood grain series of light luxury home space. Smoked sandalwood has a unique personality whether it is used as the carcass color or the panel color. It brings the natural forest into the modern city through large-scale paved.

## NATURE MORE SERIES

It expresses not only a design concept, but also a spiritual sustenance. It is a childhood memory that people think of when the lights are dim.

Nature More Series mainly use smoked sandalwood as the main color, committed to creating nature wood grain series of light luxury home space. Smoked sandalwood has a unique personality whether it is used as the carcass color or the panel color. It brings the natural forest into the modern city through large-scale paved.