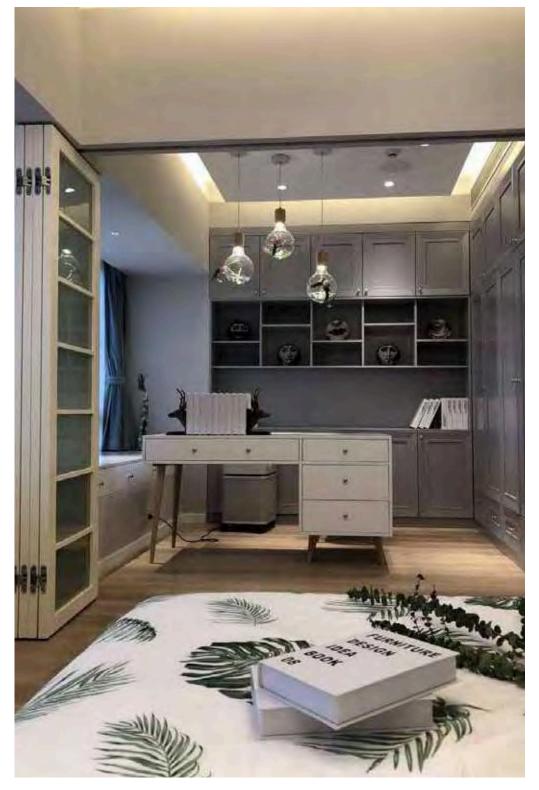

#### NATURE MORE SERIES

It expresses not only a design concept, but also a spiritual sustenance. It is a childhood memory that people think of when the lights are dim.

Nature More Series mainly use smoked sandalwood as the main color, committed to creating nature wood grain series of light luxury home space. Smoked sandalwood has a unique personality whether it is used as the carcass color or the panel color. It brings the natural forest into the modern city through large-scale paved.

## NATURE MORE SERIES

It expresses not only a design concept, but also a spiritual sustenance. It is a childhood memory that people think of when the lights are dim.

Nature More Series mainly use smoked sandalwood as the main color, committed to creating nature wood grain series of light luxury home space. Smoked sandalwood has a unique personality whether it is used as the carcass color or the panel color. It brings the natural forest into the modern city through large-scale paved.