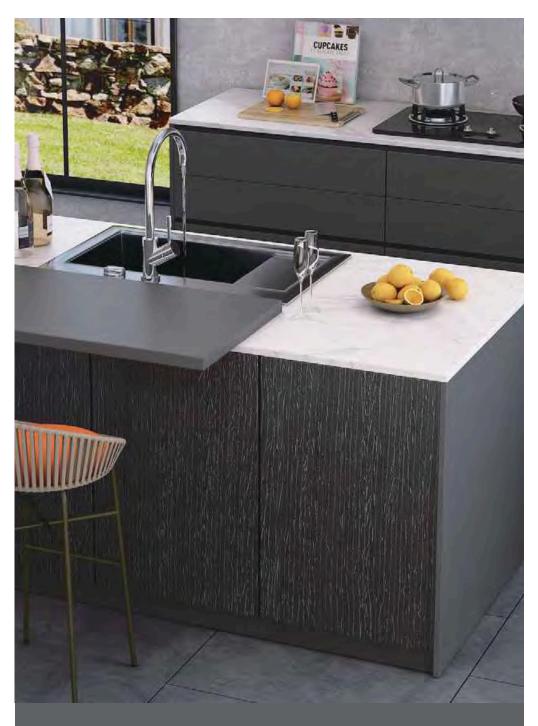

Marble countertop match with high gloss guili board .

which is more luxury .

Handleless design makes the kitchen simple and unique . With island design let you have more operation space .

Grey laminate finish with wood grain elements creates a cheerful and imaginative space . White countertops light up the entire space .

White is a timeless color choice, and sure to brighten up any space for a fresh, clean look.

Simple but practical design makes infinite possibilites .

Life is simple , desire is still simple , simple to build up , light to carry forward , life journey will not sink because of the heavy burden .