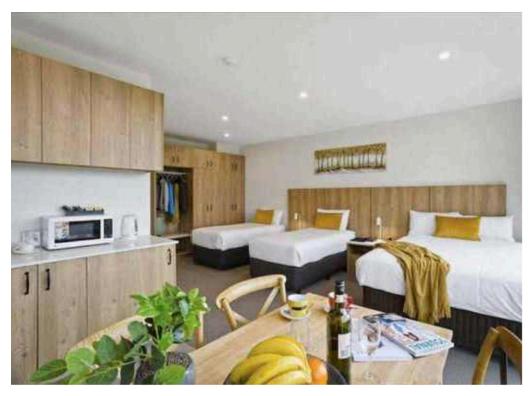

mainly use smoked sandalwood as the main color, committed to creating nature wood grain series of light luxury home space. Smoked sandalwood has a unique personality whether it is used as the carcass color or the panel color. It brings the natural forest into the modern city through large-scale paved.

































## PROJECT SUPPORTS

We attribute our project achievements to our strengths in products and services:

- ◆Jobsite measurement
- ◆Budget control proposal
- ◆Quality control
- ◆Safe shipment
- **♦**Jobsite installation
- ◆10 years warranty

When you work with us, you will be highly impressed by our passionate and highly responsible project teams. With years of expertises, they are capable of handling anycomplexity or uncertainty that may arise.





















































































# Philippines Apartment Project Phnom penh, Cambodia **Project name:** Cambodia Apartment Project **Project details:** 18 rooms. Products supplied: kitchen cabinet, wardrobe, study cabinet, sofe outfit. **Project support:** Customized design, 3D picture, Installation Instruction Customer Review Thankyou so much!This is really waesome. I never thought it would look so good!It is like a dream come true.! guess the breakfast table of the kitchen is somewhere there. But I already feel relieved.











### R&D, Design

- ◆R&D team more than 100 people.Including Smart Home
- ◆Patent quantity over 170 unit.

# Package

◆ Filoidopackage has expert techniques and tools to protect your items for shipping. It is strong enough thr