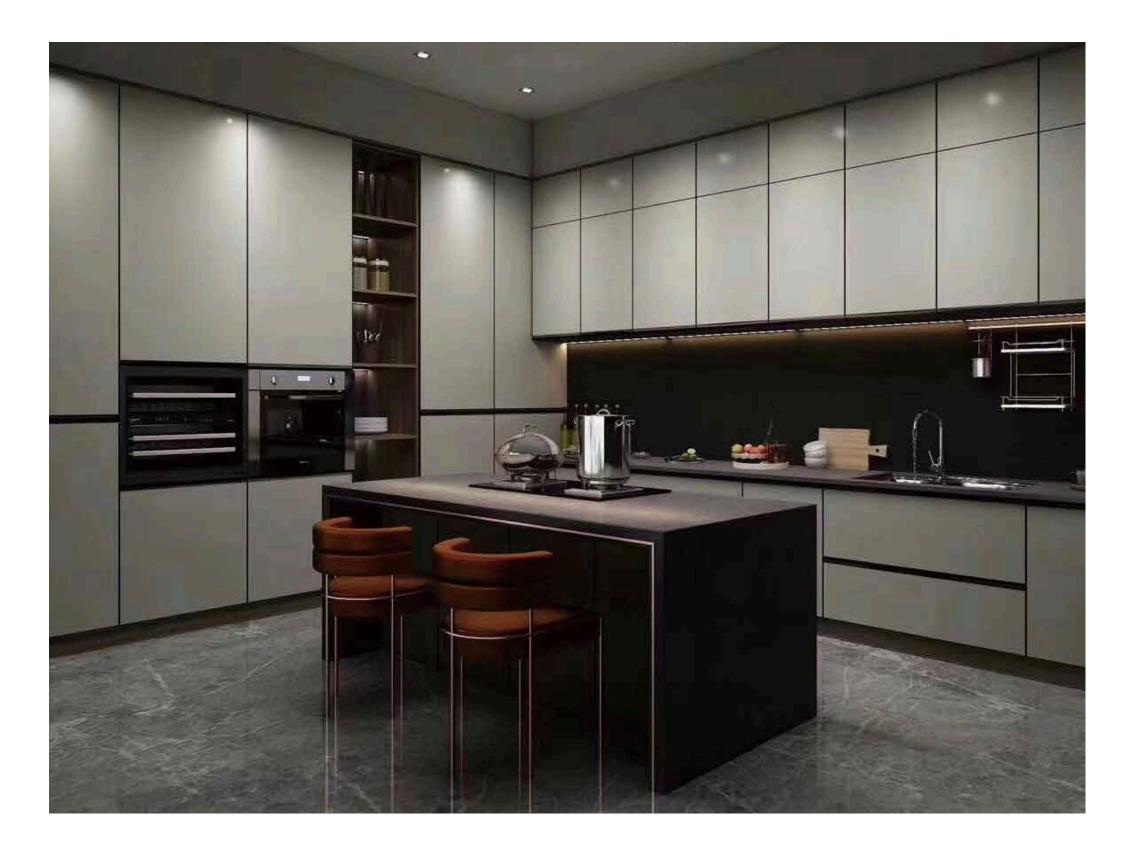

### TIME IS PASSING LOVE IS LEFT

This kitchen use guili board , which mainly is high gloss , giving people the feeling of clear and luxury , putting a touch of freshness in the home environment .

Marble Kitchens have always spelled luxury . Marble countertop match with high gloss guili board . which is more luxury .

### TIME IS PASSING LOVE IS LEFT

This kitchen use guili board , which mainly is high gloss , giving people the feeling of" clear and luxury", putting a touch of freshness in the home environment .

Marble Kitchens have always spelled luxury .

Marble countertop match with high gloss guili board .

which is more luxury .

Handleless design makes the kitchen simple and unique . With island design let you have more operation space .

Grey laminate finish with wood grain elements creates a cheerful and imaginative space . White countertops light up the entire space .

Sophisticated finishes, clean lines and carefully considered details give this series style credentials that few other kitchens can match. The Golden elements are well embedded into this design like the door handles, the bar support leg, and the golden framed glass doors, greatly lifting the level of the whole kitchen.