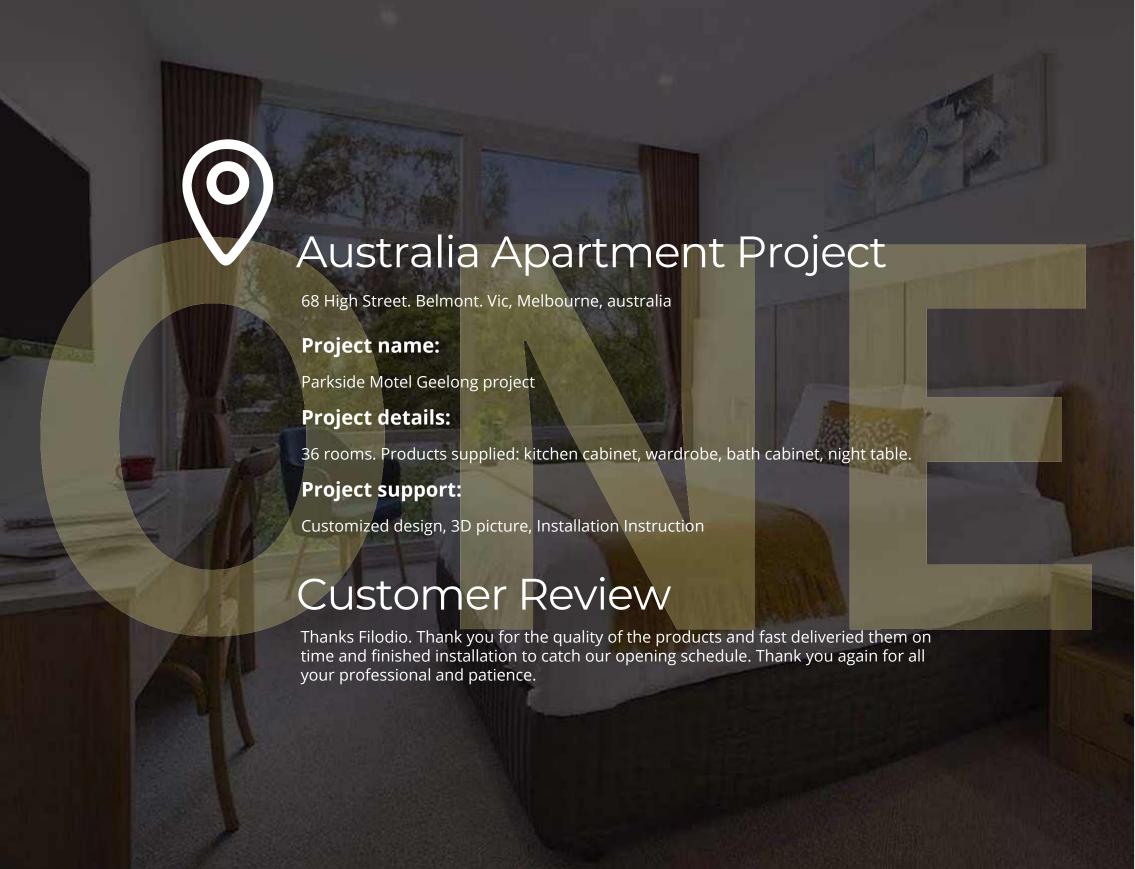

# Philippines Apartment Project Phnom penh, Cambodia **Project name:** Cambodia Apartment Project **Project details:** 18 rooms. Products supplied: kitchen cabinet, wardrobe, study cabinet, sofe outfit. **Project support:** Customized design, 3D picture, Installation Instruction Customer Review Thankyou so much!This is really waesome. I never thought it would look so good!It is like a dream come true.! guess the breakfast table of the kitchen is somewhere there. But I already feel relieved.