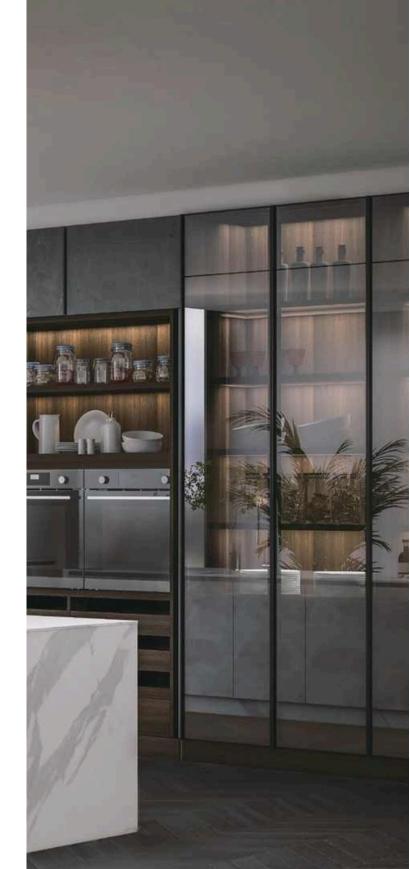

Sophisticated finishes, clean lines and carefully considered details give this series style credentials that few other kitchens can match. The Golden elements are well embedded into this design like the door handles, the bar support leg, and the golden framed glass doors, greatly lifting the level of the whole kitchen.