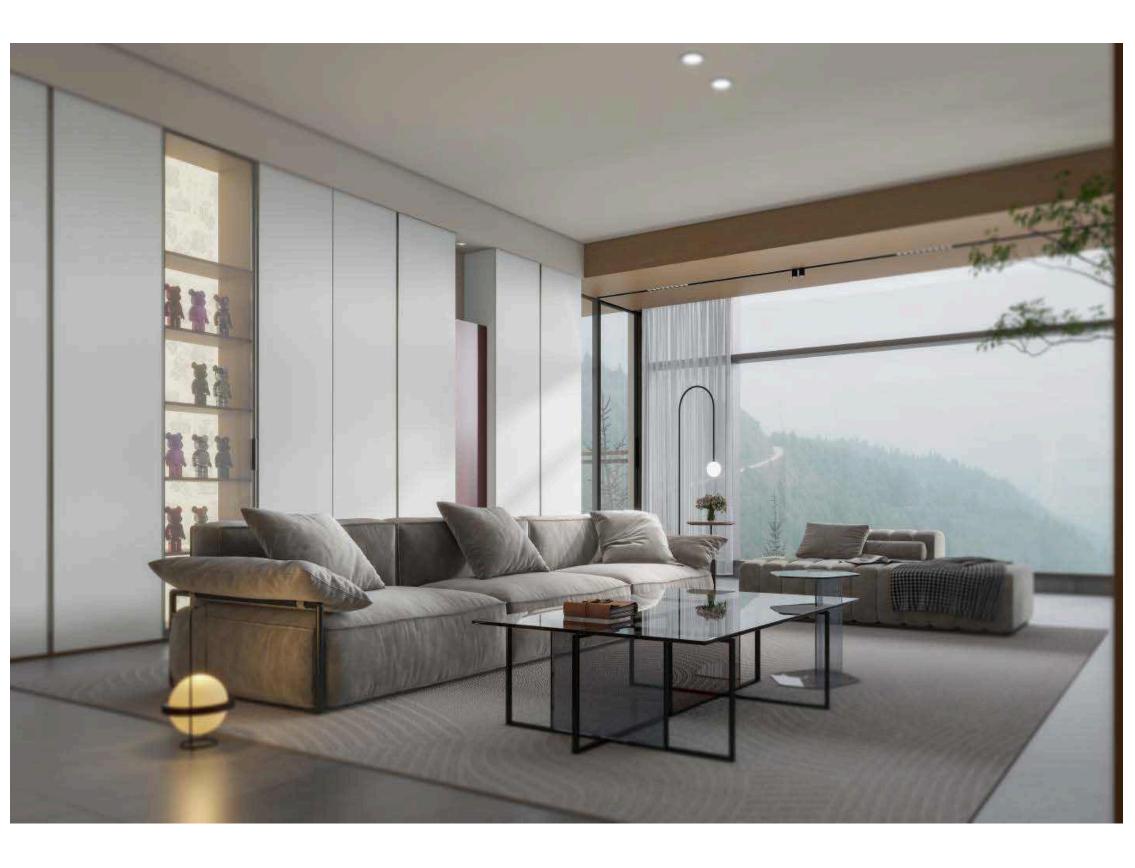

### Zaka

The squareness of the cabinets is harmonized by the arc of the upholstered furniture, and the space is coordinated and unified.

The squareness of the cabinets is harmonized by the arc of the upholstered furniture, and the space is coordinated and unified.