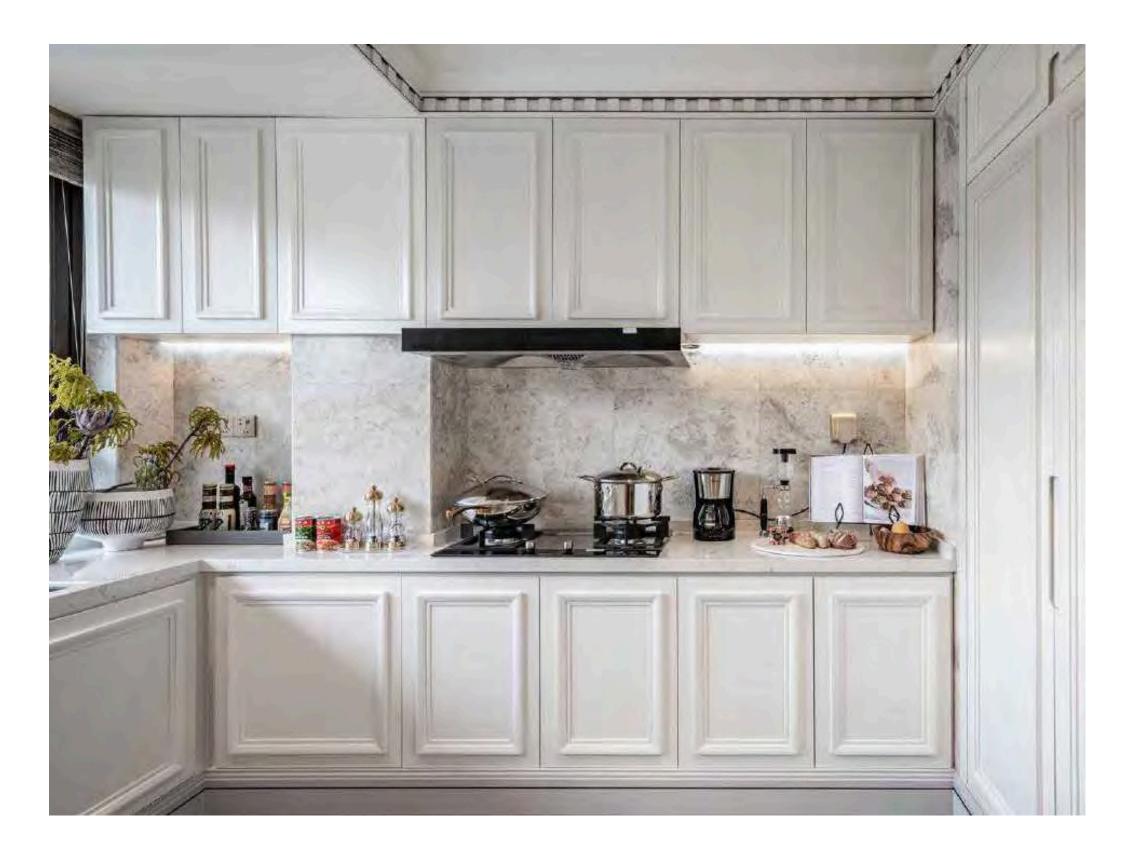

### TIME IS PASSING LOVE IS LEFT

This kitchen use guili board , which mainly is high gloss , giving people the feeling of clear and luxury , putting a touch of freshness in the home environment .

Marble Kitchens have always spelled luxury . Marble countertop match with high gloss guili board . which is more luxury .

### TIME IS PASSING LOVE IS LEFT

This kitchen use guili board , which mainly is high gloss , giving people the feeling of" clear and luxury", putting a touch of freshness in the home environment .

Marble Kitchens have always spelled luxury .