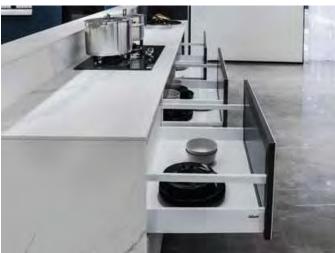

ation space .



Grey laminate finish with wood grain elements creates a cheerful and imaginative space . White countertops light up the entire space .









Sophisticated finishes, clean lines and carefully considered details give this series style credentials that few other kitchens can match. The Golden elements are well embedded into this design like the door handles, the bar support leg, and the golden framed glass doors, greatly lifting the level of the whole kitchen.



White is a timeless color choice, and sure to brighten up any space for a fresh, clean look.







Simple but practical design makes infinite possibilites .

Life is simple , desire is still simple , simple to build up , light to carry forward , life journey will not sink because of the heavy burden .















#### SKIN MORE SERIES







When you touch life , life also senses your temperature . Like a confidant , listen to you , perceive you , and understand you .

Skin More series mainly use roujing board , which has a delicate touch , silky as skin , unique color –ryukin purple .

The combination of wood grain and gold wire texture , luxury but not

tacky. It creates an elegant and luxury home atmosphere .













#### NATURE MORE SERIES

It expresses not only a design concept, but also a spiritual sustenance. It is a childhood memory that people think of when the lights are dim.

Nature More Series mainly use smoked sandalwood as the main color, committed to creating nature wood grain series of light luxury home space. Smoked sandalwood has a unique personality whether it is used as