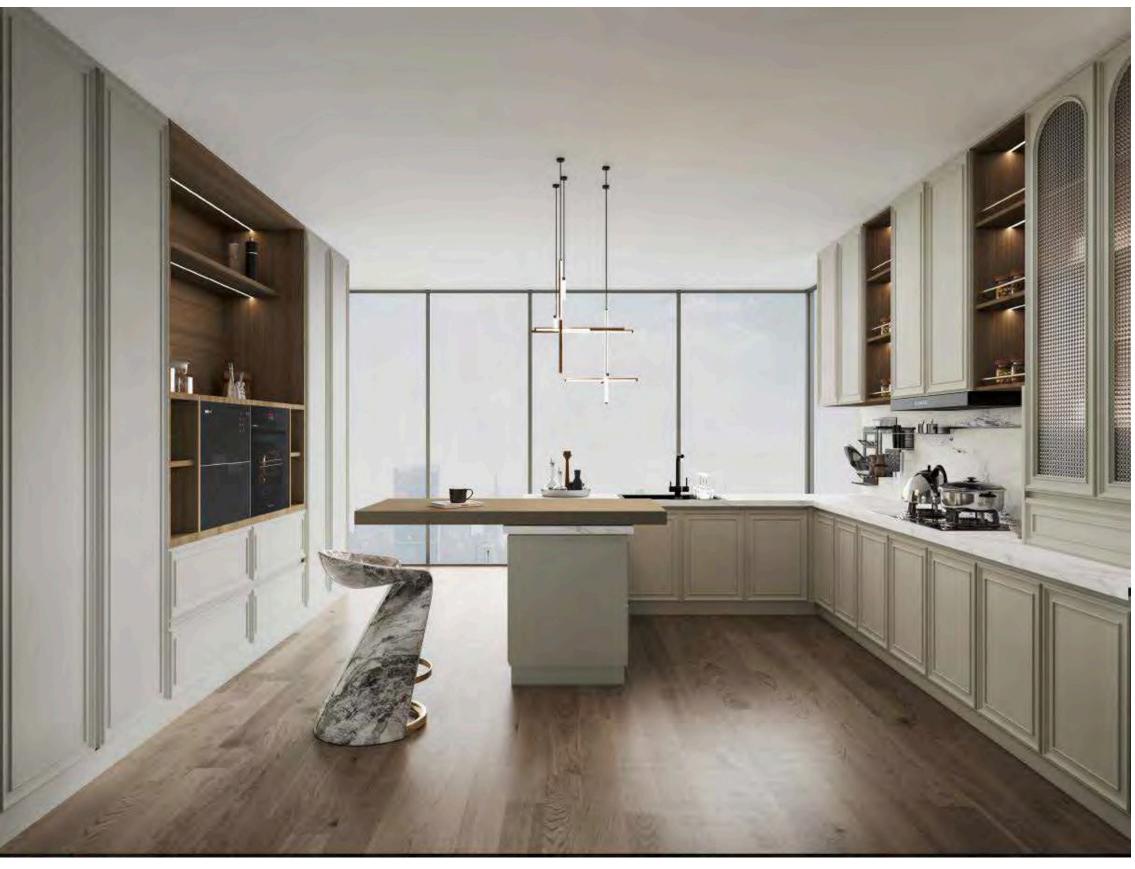

### TIME IS PASSING LOVE IS LEFT

This kitchen use guili board , which mainly is high gloss , giving people the feeling of clear and luxury , putting a touch of freshness in the home environment .

Marble Kitchens have always spelled luxury . Marble countertop match with high gloss guili board . which is more luxury .

### TIME IS PASSING LOVE IS LEFT

This kitchen use guili board , which mainly is high gloss , giving people the feeling of" clear and luxury", putting a touch of freshness in the home environment .

Marble Kitchens have always spelled luxury .

Marble countertop match with high gloss guili board .

which is more luxury .

Handleless design makes the kitchen simple and unique . With island design let you have more operation space .

Grey laminate finish with wood grain elements creates a cheerful and imaginative space . White countertops light up the entire space .