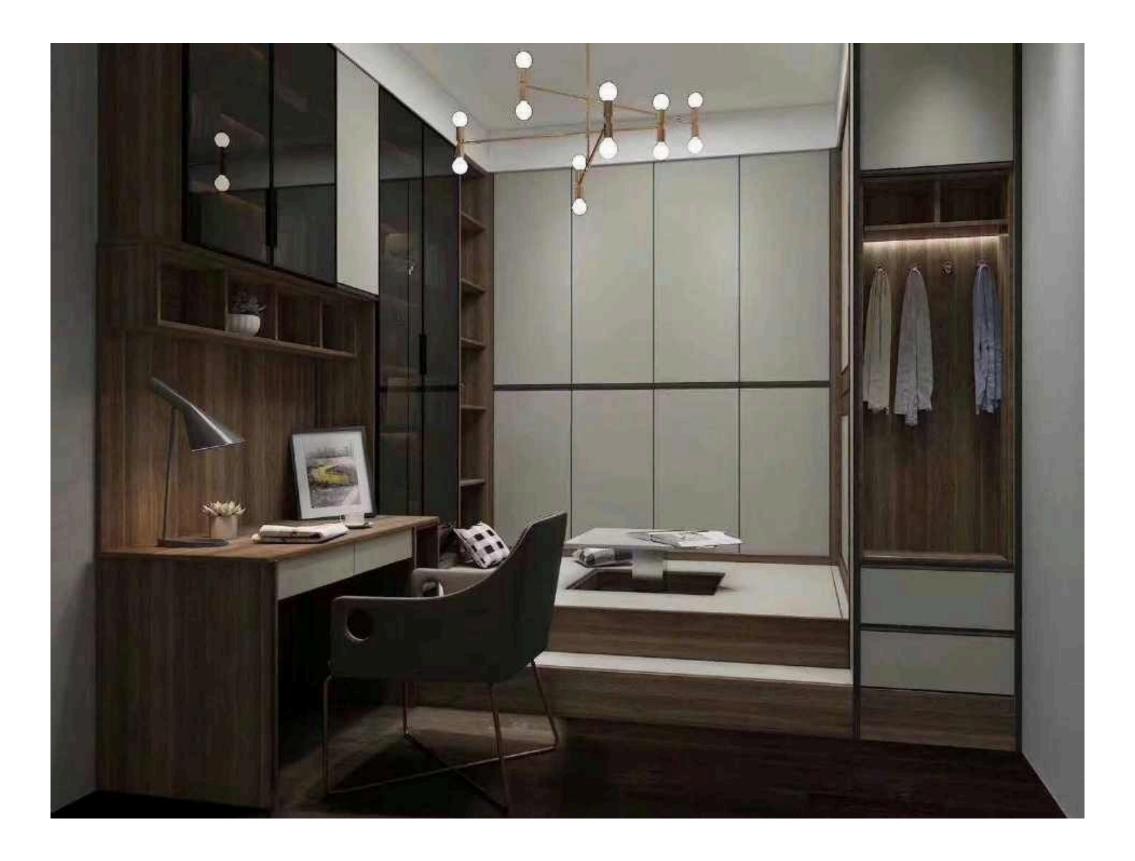

### Zaka

The squareness of the cabinets is harmonized by the arc of the upholstered furniture, and the space is coordinated and unified.

The squareness of the cabinets is harmonized by the arc of the upholstered furniture, and the space is coordinated and unified.

## LUXURY RAFFAEL -SERIES

warm wood grain color,leather color and door dark,solid coior collision,highlighting the quality of high-grade gary;Add metallic color,instantiy lit up the vitaliy of the space.