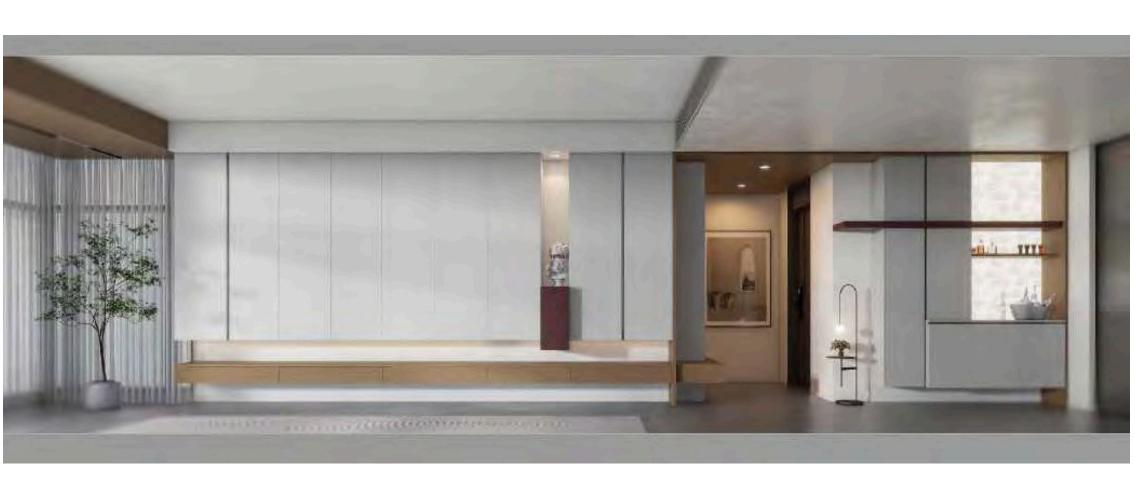

#### NATURE MORE SERIES

It expresses not only a design concept, but also a spiritual sustenance. It is a childhood memory that people think of when the lights are dim.

Nature More Series mainly use smoked sandalwood as the main color, committed to creating nature wood grain series of light luxury home space. Smoked sandalwood has a unique personality whether it is used as the carcass color or the panel color. It brings the natural forest into the modern city through large-scale paved.

## NATURE MORE SERIES

It expresses not only a design concept, but also a spiritual sustenance. It is a childhood memory that people think of when the lights are dim.

Nature More Series mainly use smoked sandalwood as the main color, committed to creating nature wood grain series of light luxury home space. Smoked sandalwood has a unique personality whether it is used as the carcass color or the panel color. It brings the natural forest into the modern city through large-scale paved.