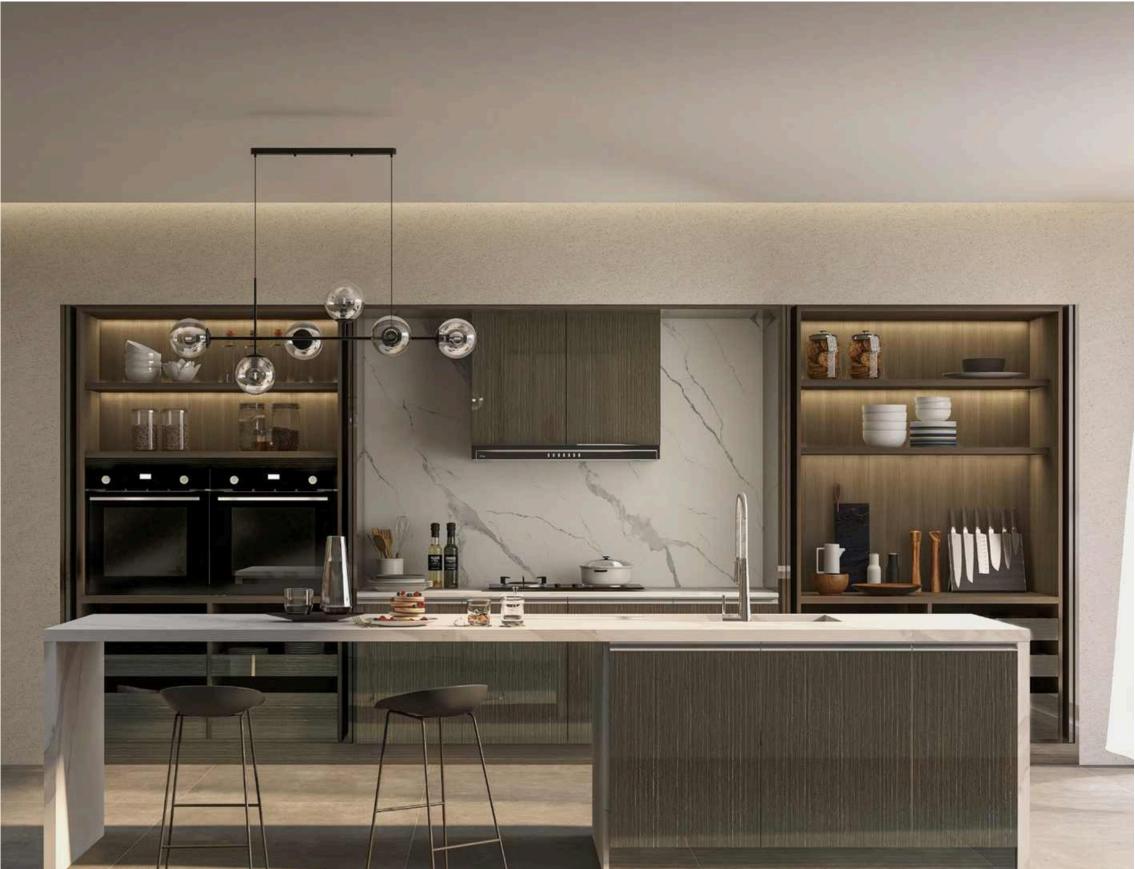

## TIMELESS AND GRACEFUL

This is an ultra - contemporary kitchen choice . Its striking slab doors on our handleless platform give it a sleek , effortless look . The simplicity of the design with its sleek , effortless lines will bring a real premium feel to any home .

Sophisticated finishes, clean lines and carefully considered details give this series style credentials that few other kitchens can match. The Golden elements are well embedded into this design like the door handles, the bar support leg, and the golden framed glass doors, greatly lifting the level of the whole kitchen.