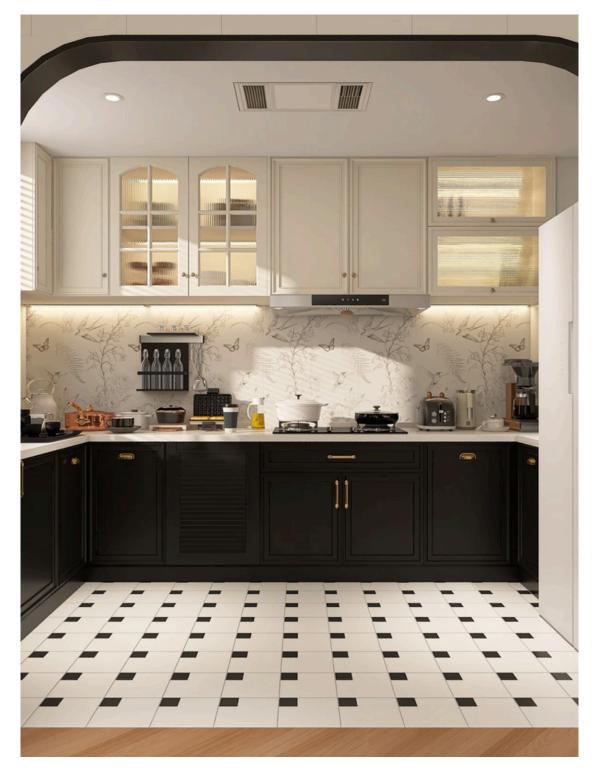

### TIME IS PASSING LOVE IS LEFT

This kitchen use guili board , which mainly is high gloss , giving people the feeling of clear and luxury , putting a touch of freshness in the home environment .

Marble Kitchens have always spelled luxury . Marble countertop match with high gloss guili board . which is more luxury .

### TIME IS PASSING LOVE IS LEFT

This kitchen use guili board , which mainly is high gloss , giving people the feeling of" clear and luxury", putting a touch of freshness in the home environment .

Marble Kitchens have always spelled luxury .