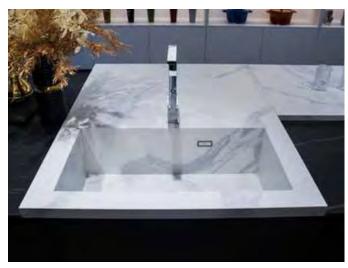

### TIME IS PASSING LOVE IS LEFT

This kitchen use guili board , which mainly is high gloss , giving people the feeling of clear and luxury , putting a touch of freshness in the home environment .

Marble Kitchens have always spelled luxury . Marble countertop match with high gloss guili board . which is more luxury .

### TIME IS PASSING LOVE IS LEFT

This kitchen use guili board , which mainly is high gloss , giving people the feeling of" clear and luxury", putting a touch of freshness in the home environment .

Marble Kitchens have always spelled luxury .