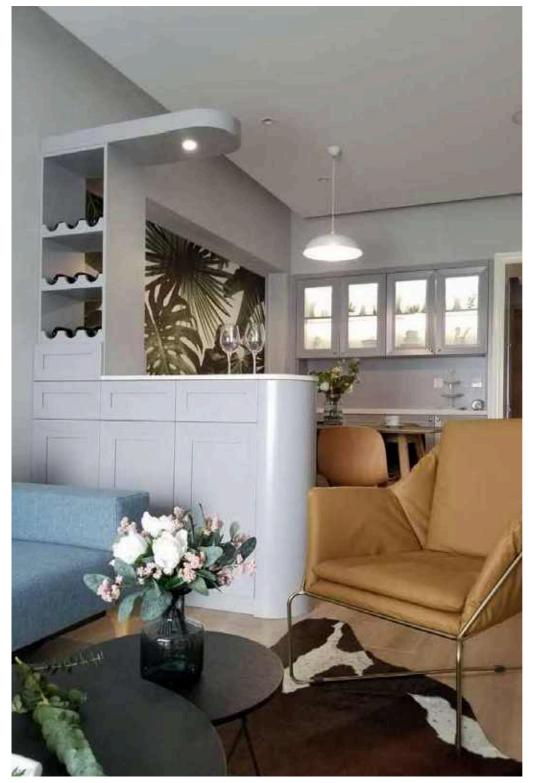

### Zaka

The squareness of the cabinets is harmonized by the arc of the upholstered furniture, and the space is coordinated and unified.

The squareness of the cabinets is harmonized by the arc of the upholstered furniture, and the space is coordinated and unified.