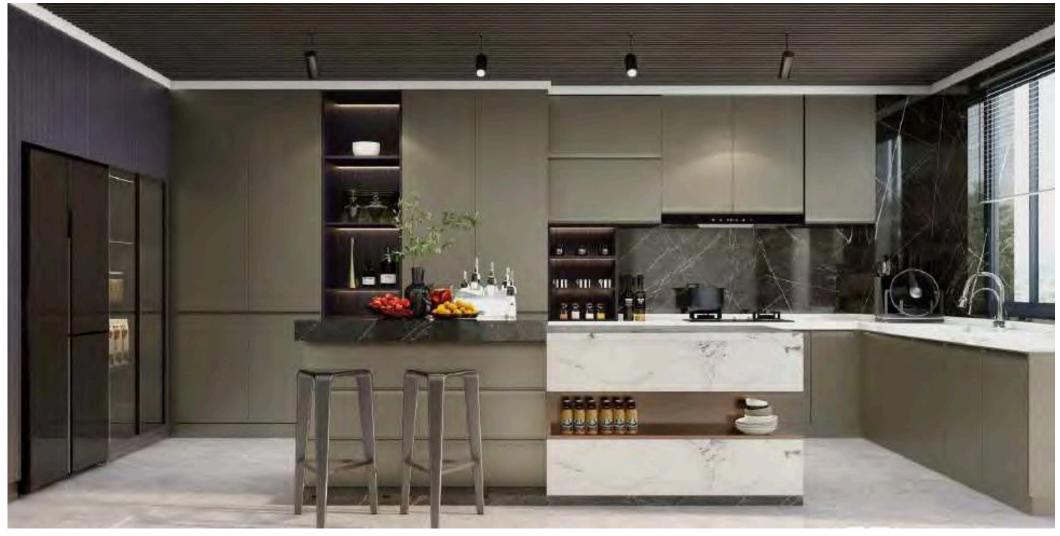

### TIME IS PASSING LOVE IS LEFT

This kitchen use guili board , which mainly is high gloss , giving people the feeling of clear and luxury , putting a touch of freshness in the home environment .

Marble Kitchens have always spelled luxury . Marble countertop match with high gloss guili board . which is more luxury .

### TIME IS PASSING LOVE IS LEFT

This kitchen use guili board , which mainly is high gloss , giving people the feeling of" clear and luxury", putting a touch of freshness in the home environment .

Marble Kitchens have always spelled luxury .

Marble countertop match with high gloss guili board .

which is more luxury .

Handleless design makes the kitchen simple and unique . With island design let you have more operation space .

Grey laminate finish with wood grain elements creates a cheerful and imaginative space . White countertops light up the entire space .

Sophisticated finishes, clean lines and carefully considered details give this series style credentials that few other kitchens can match. The Golden elements are well embedded into this design like the door handles, the bar support leg, and the golden framed glass doors, greatly lifting the level of the whole kitchen.