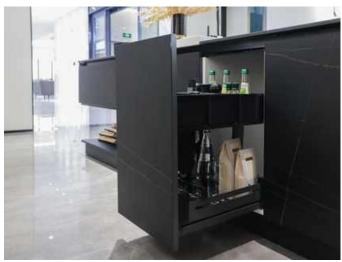

Marble countertop match with high gloss guili board .

which is more luxury .

Handleless design makes the kitchen simple and unique . With island design let you have more operation space .

Grey laminate finish with wood grain elements creates a cheerful and imaginative space . White countertops light up the entire space .