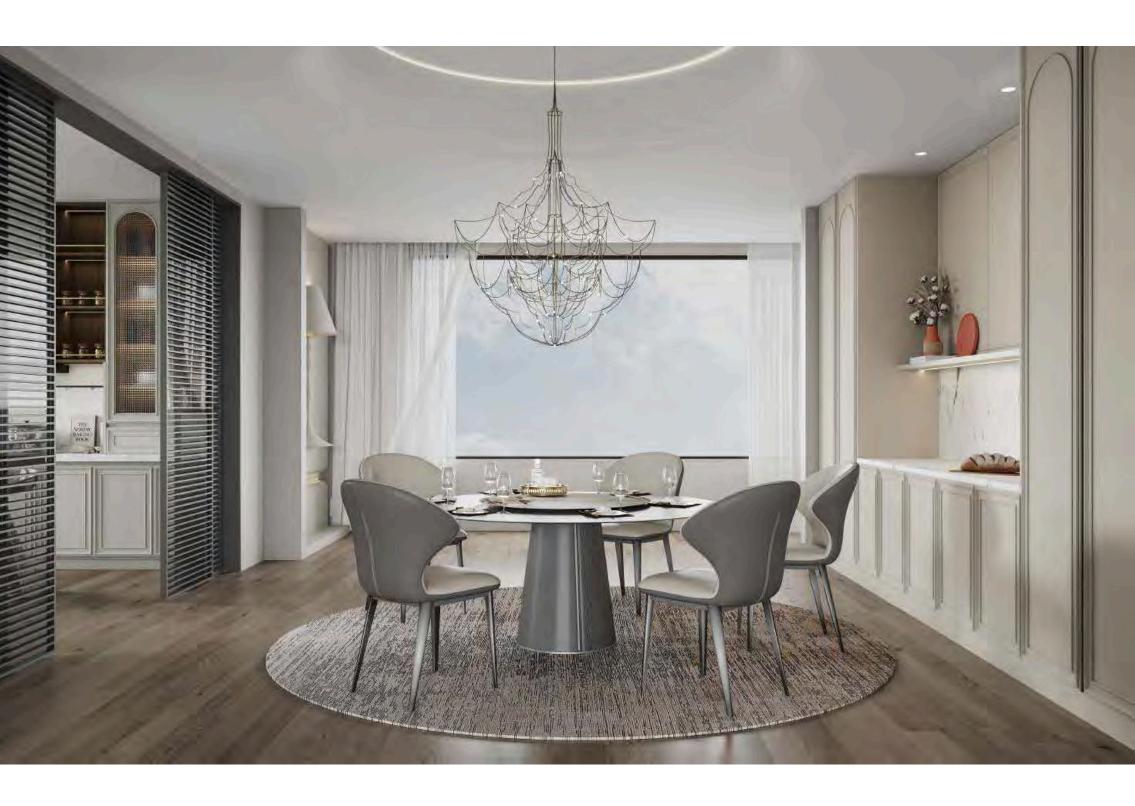

### Zaka

The squareness of the cabinets is harmonized by the arc of the upholstered furniture, and the space is coordinated and unified.

The squareness of the cabinets is harmonized by the arc of the upholstered furniture, and the space is coordinated and unified.