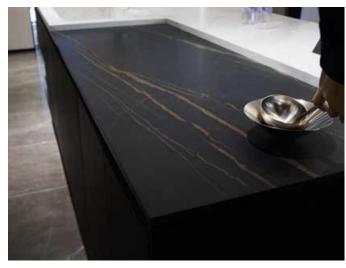

#### SKIN MORE SERIES

When you touch life , life also senses your temperature . Like a confidant , listen to you , perceive you , and understand you .

Skin More series mainly use roujing board , which has a delicate touch , silky as skin , unique color –ryukin purple .

The combination of wood grain and gold wire texture , luxury but not

tacky. It creates an elegant and luxury home atmosphere .