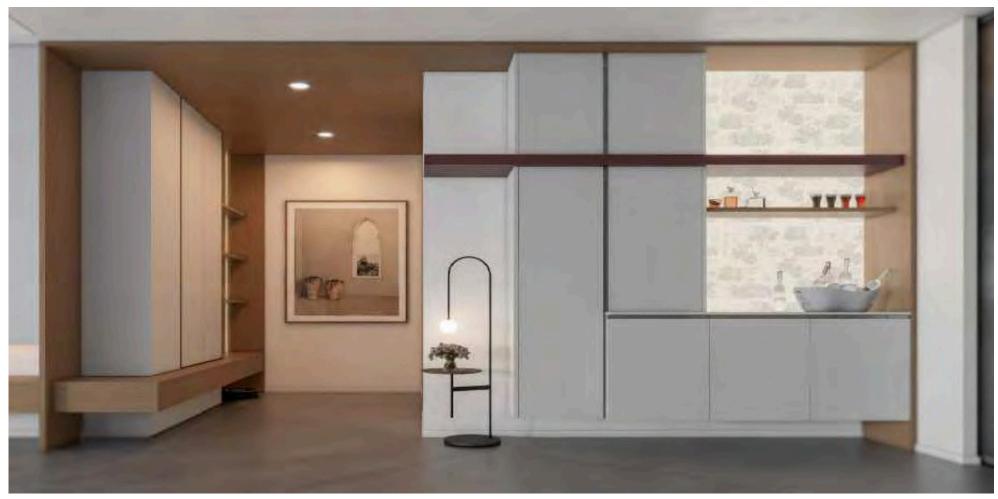

#### SKIN MORE SERIES

When you touch life , life also senses your temperature . Like a confidant , listen to you , perceive you , and understand you .

Skin More series mainly use roujing board , which has a delicate touch , silky as skin , unique color –ryukin purple .

The combination of wood grain and gold wire texture , luxury but not

tacky. It creates an elegant and luxury home atmosphere .