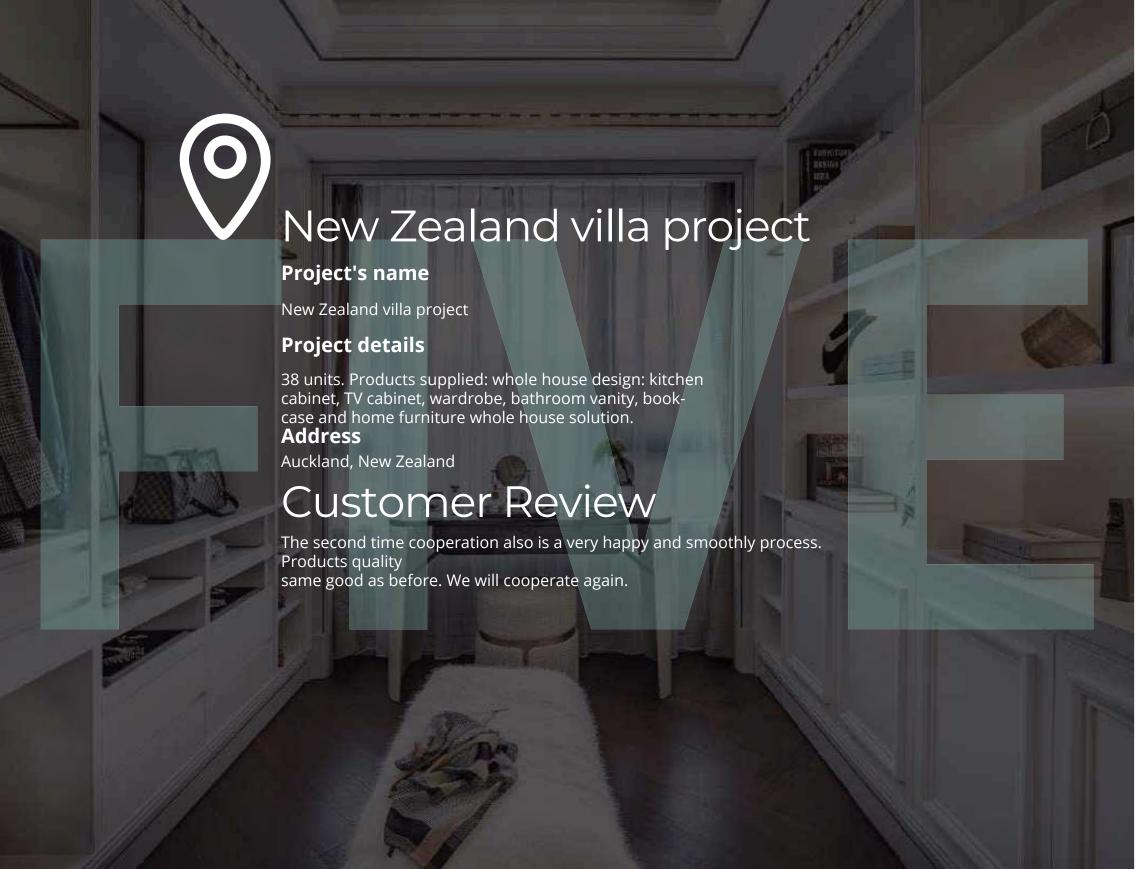

# Philippines Apartment Project Phnom penh, Cambodia **Project name:** Cambodia Apartment Project **Project details:** 18 rooms. Products supplied: kitchen cabinet, wardrobe, study cabinet, sofe outfit. **Project support:** Customized design, 3D picture, Installation Instruction Customer Review Thankyou so much!This is really waesome. I never thought it would look so good!It is like a dream come true.! guess the breakfast table of the kitchen is somewhere there. But I already feel relieved.