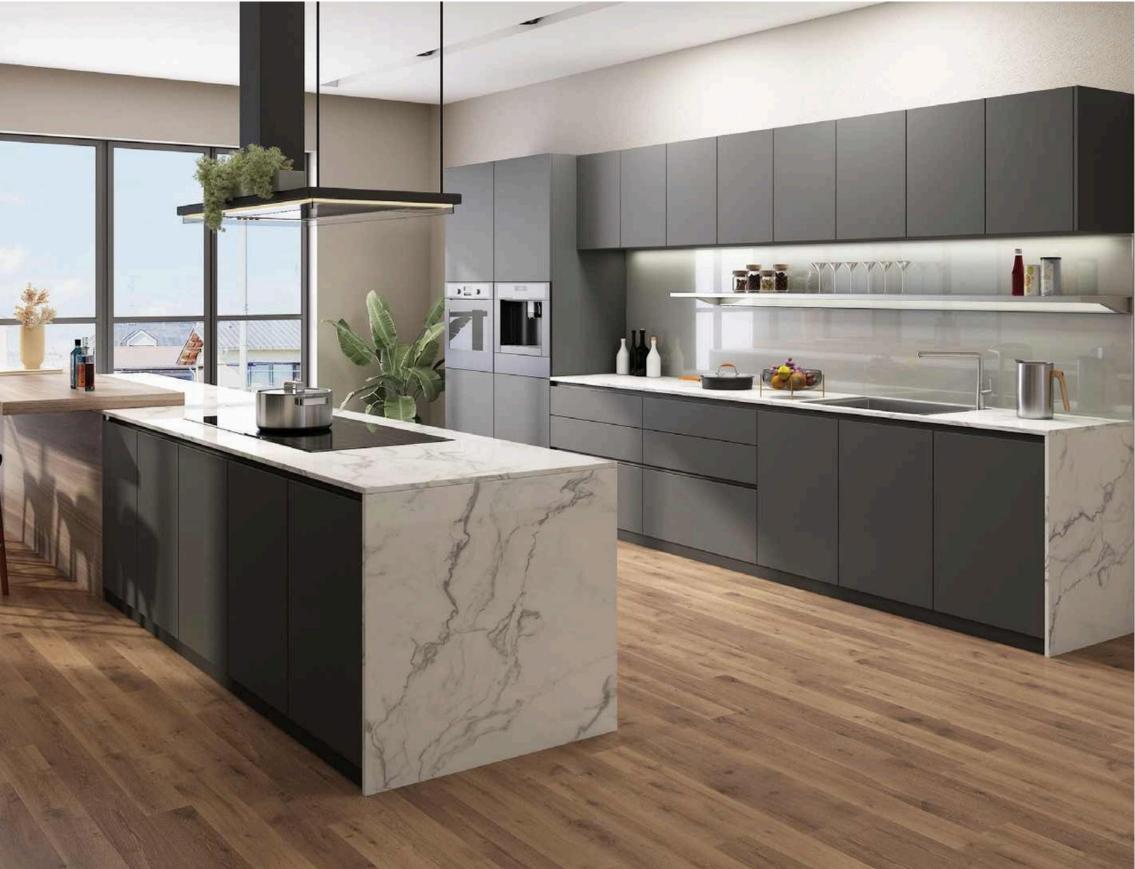

chen choice . Its striking slab doors on our handleless platform give it a sleek , effortless look . The simplicity of the design with its sleek , effortless lines will bring a real premium feel to any home .







### TIME IS PASSING LOVE IS LEFT



This kitchen use guili board , which mainly is high gloss , giving people the feeling of" clear and luxury", putting a touch of freshness in the home environment .

Marble Kitchens have always spelled luxury .

Marble countertop match with high gloss guili board .

which is more luxury .





Handleless design makes the kitchen simple and unique . With island design let you have more operation space .



Grey laminate finish with wood grain elements creates a cheerful and imaginative space . White countertops light up the entire space .









Sophisticated finishes, clean lines and carefully considered details give this series style credentials that few other kitchens can match. The Golden elements are well embedded into this design like the door handles, the bar support leg, and the golden framed glass doors, greatly lifting the level of the whole kitchen.



White is a timeless color choice, and sure to brighten up any space for a fresh, clean look.







Simple but practical design makes infinite possibilites .

Life is simple , desire is still simple , simple to build up , light to carry forward , life journey will not sink because of the heavy burden .















#### SKIN MORE SERIES







When you touch life , life also senses your temperature . Like a confidant , listen to you , perceive you , and understand y