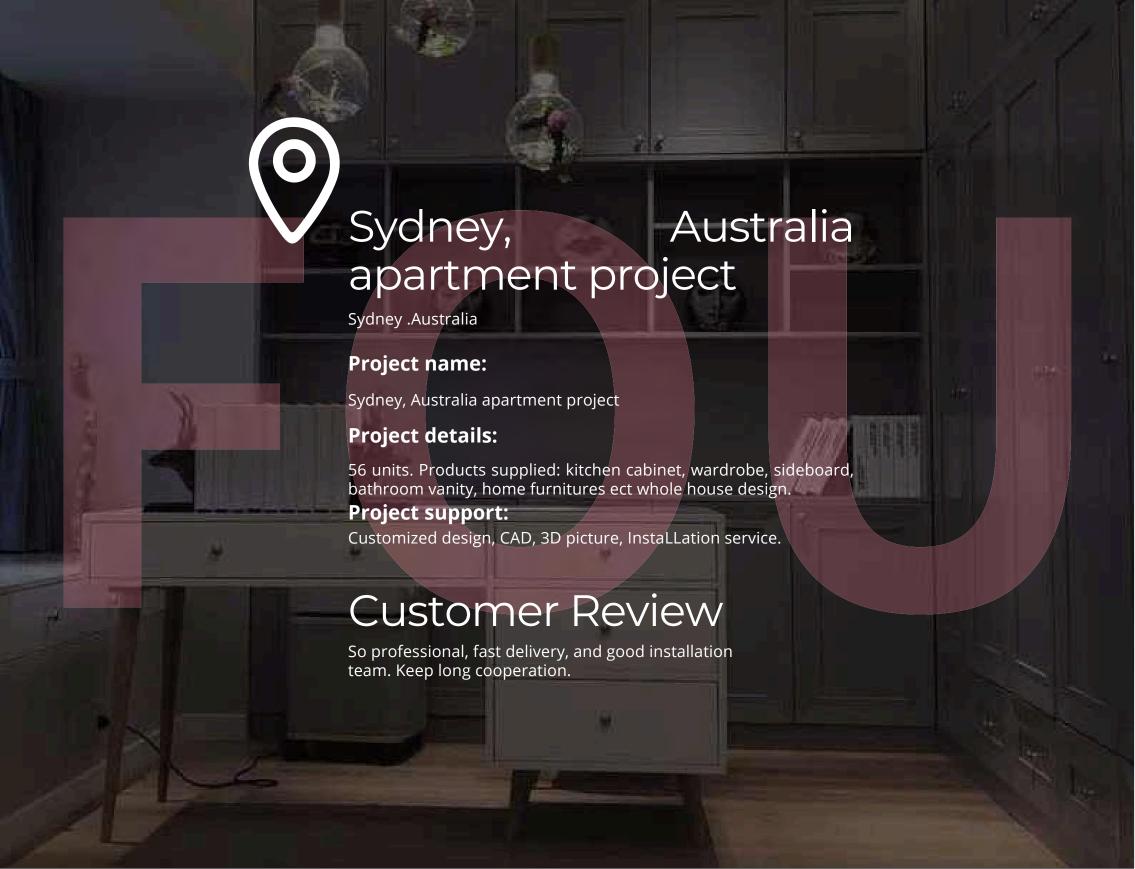

# Philippines Apartment Project Phnom penh, Cambodia **Project name:** Cambodia Apartment Project **Project details:** 18 rooms. Products supplied: kitchen cabinet, wardrobe, study cabinet, sofe outfit. **Project support:** Customized design, 3D picture, Installation Instruction Customer Review Thankyou so much!This is really waesome. I never thought it would look so good!It is like a dream come true.! guess the breakfast table of the kitchen is somewhere there. But I already feel relieved.