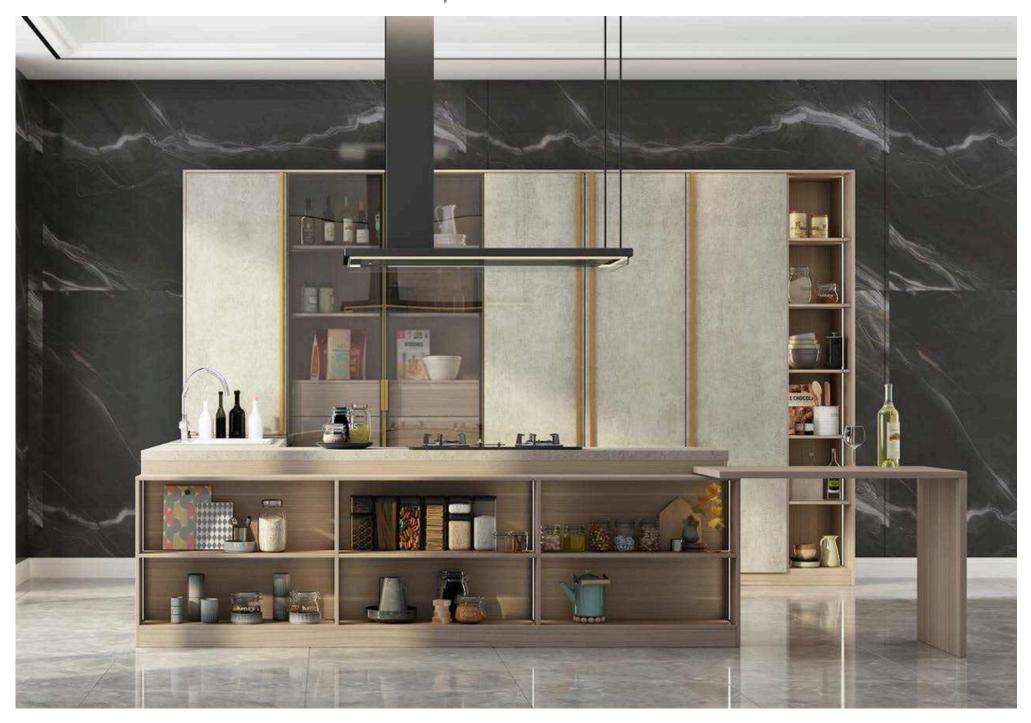

en choice . Its striking slab doors on our handleless platform give it a sleek , effortless look . The simplicity of the design with its sleek , effortless lines will bring a real premium feel to any home .







### TIME IS PASSING LOVE IS LEFT



This kitchen use guili board , which mainly is high gloss , giving people the feeling of" clear and luxury", putting a touch of freshness in the home environment .

Marble Kitchens have always spelled luxury .

Marble countertop match with high gloss guili board .

which is more luxury .





Handleless design makes the kitchen simple and unique . With island design let you have more operation space .



Grey laminate finish with wood grain elements creates a cheerful and imaginative space . White countertops light up the entire space .









Sophisticated finishes, clean lines and carefully considered details give this series style credentials that few other kitchens can match. The Golden elements are well embedded into this design like the door handles, the bar support leg, and the golden framed glass doors, greatly lifting the level of the whole kitchen.



White is a timeless color choice, and sure to brighten up any space for a fresh, clean look.







Simple but practical design makes infinite possibilites .

Life is simple , desire is still simple , simple to build up , light to carry forward , life journey will not sink because of the heavy burden .















#### SKIN MORE SERIES







When you touch life , life also senses your temperature . Like a confidant , listen to you , perceive you , and understand you