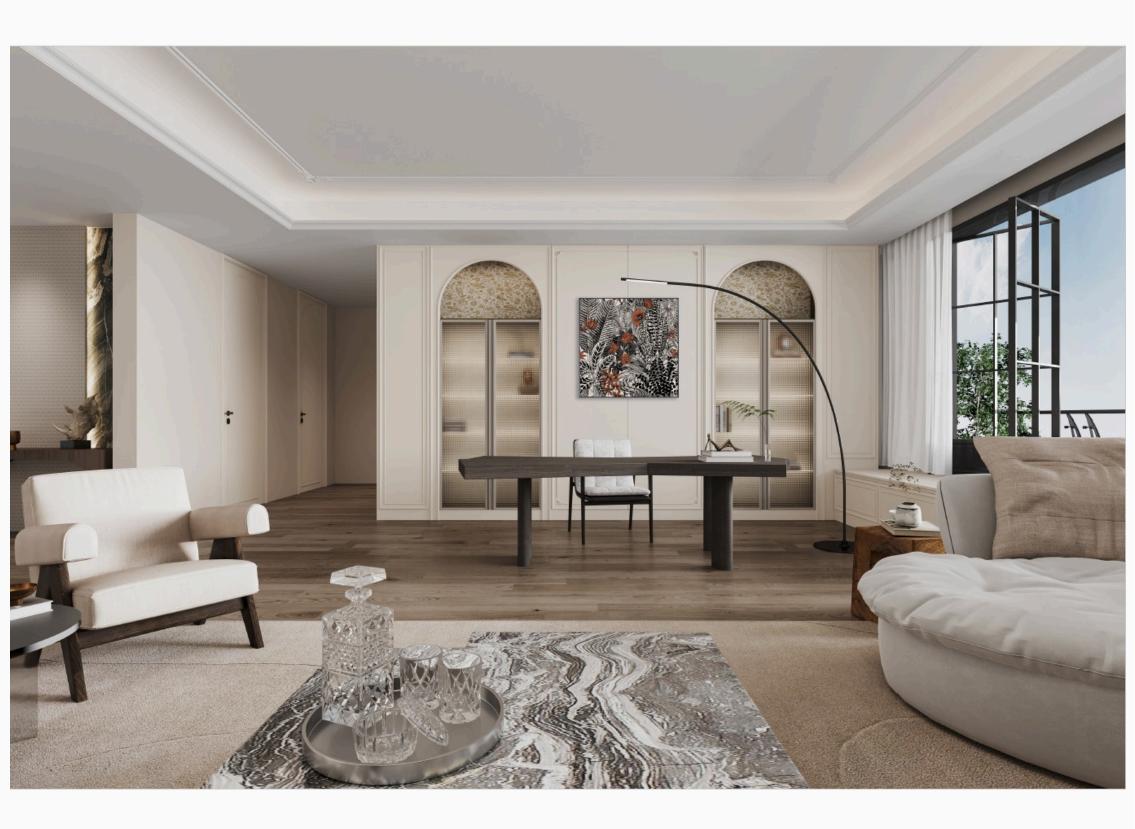

### Zaka

The squareness of the cabinets is harmonized by the arc of the upholstered furniture, and the space is coordinated and unified.

The squareness of the cabinets is harmonized by the arc of the upholstered furniture, and the space is coordinated and unified.