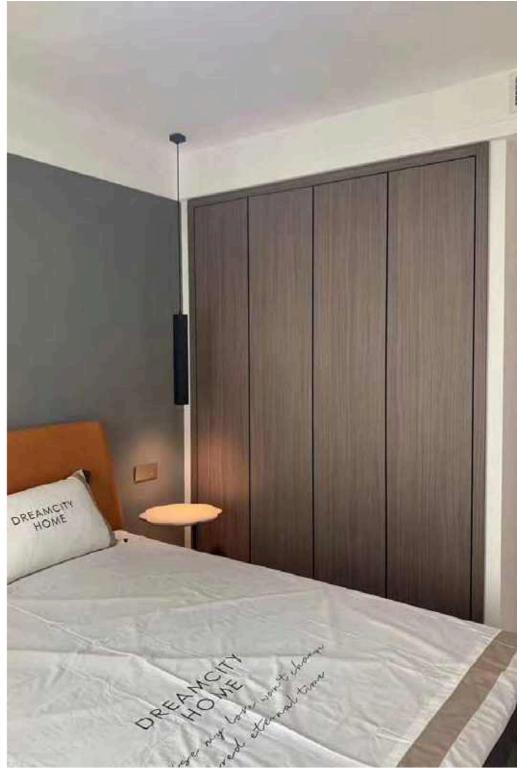

#### SKIN MORE SERIES

When you touch life , life also senses your temperature . Like a confidant , listen to you , perceive you , and understand you .

Skin More series mainly use roujing board , which has a delicate touch , silky as skin , unique color –ryukin purple .

The combination of wood grain and gold wire texture , luxury but not

tacky. It creates an elegant and luxury home atmosphere .