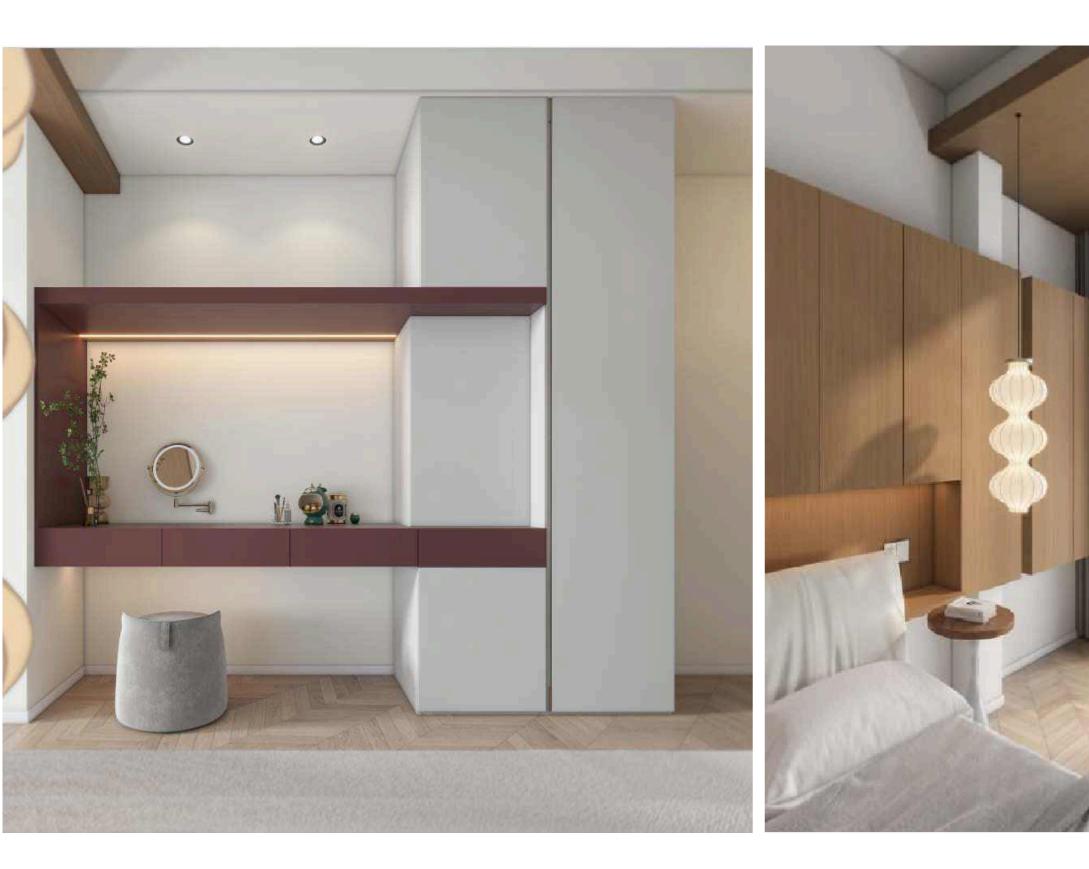

#### SKIN MORE SERIES

When you touch life , life also senses your temperature . Like a confidant , listen to you , perceive you , and understand you .

Skin More series mainly use roujing board , which has a delicate touch , silky as skin , unique color –ryukin purple .

The combination of wood grain and gold wire texture , luxury but not

tacky. It creates an elegant and luxury home atmosphere .