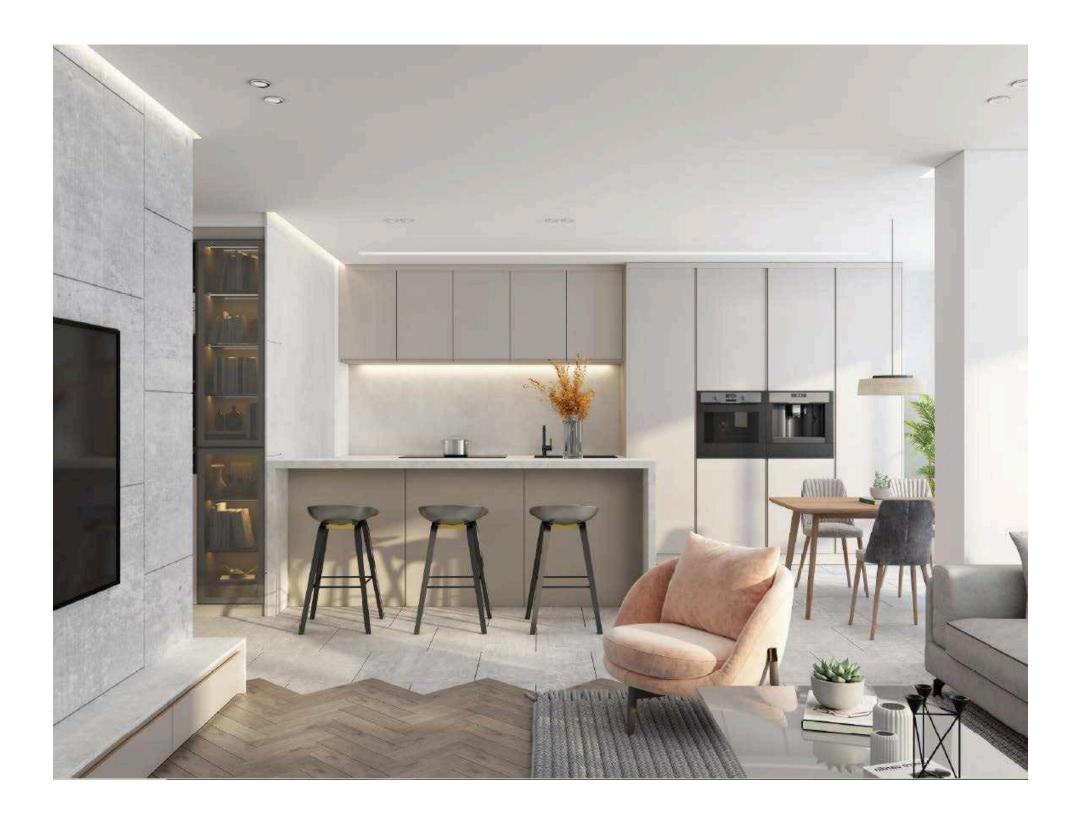

Sophisticated finishes, clean lines and carefully considered details give this series style credentials that few other kitchens can match. The Golden elements are well embedded into this design like the door handles, the bar support leg, and the golden framed glass doors, greatly lifting the level of the whole kitchen.

White is a timeless color choice, and sure to brighten up any space for a fresh, clean look.

Simple but practical design makes infinite possibilites .

Life is simple , desire is still simple , simple to build up , light to carry forward , life journey will not sink because of the heavy burden .