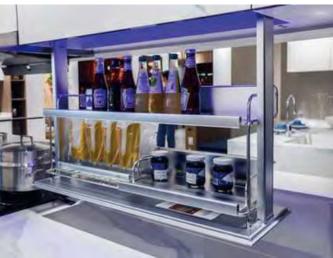

eration space .



Grey laminate finish with wood grain elements creates a cheerful and imaginative space . White countertops light up the entire space .









Sophisticated finishes, clean lines and carefully considered details give this series style credentials that few other kitchens can match. The Golden elements are well embedded into this design like the door handles, the bar support leg, and the golden framed glass doors, greatly lifting the level of the whole kitchen.



White is a timeless color choice, and sure to brighten up any space for a fresh, clean look.







Simple but practical design makes infinite possibilites .

Life is simple , desire is still simple , simple to build up , light to carry forward , life journey will not sink because of the heavy burden .















#### SKIN MORE SERIES







When you touch life , life also senses your temperature . Like a confidant , listen to you , perceive you , and understand you .

Skin More series mainly use roujing board , which has a delicate touch , silky as skin , unique color –ryukin purple .

The combination of wood grain and gold wire texture , luxury but not

tacky. It creates an elegant and luxury home atmosphere .













#### NATURE MORE SERIES

It expresses not only a design concept, but also a spiritual sustenance. It is a childhood memory that people think of when the lights are dim.

Nature More Series mainly use smoked sandalwood as the main color, committed to creating nature wood grain series of light luxury home space. Smoked sandalwood has a unique personality whether it is used