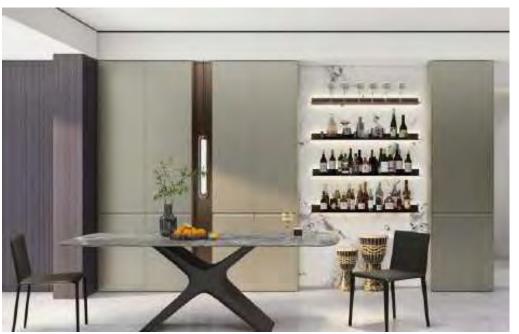

## LUXURY RAFFAEL -SERIES

warm wood grain color,leather color and door dark,solid coior collision,highlighting the quality of high-grade gary;Add metallic color,instantiy lit up the vitaliy of the space.