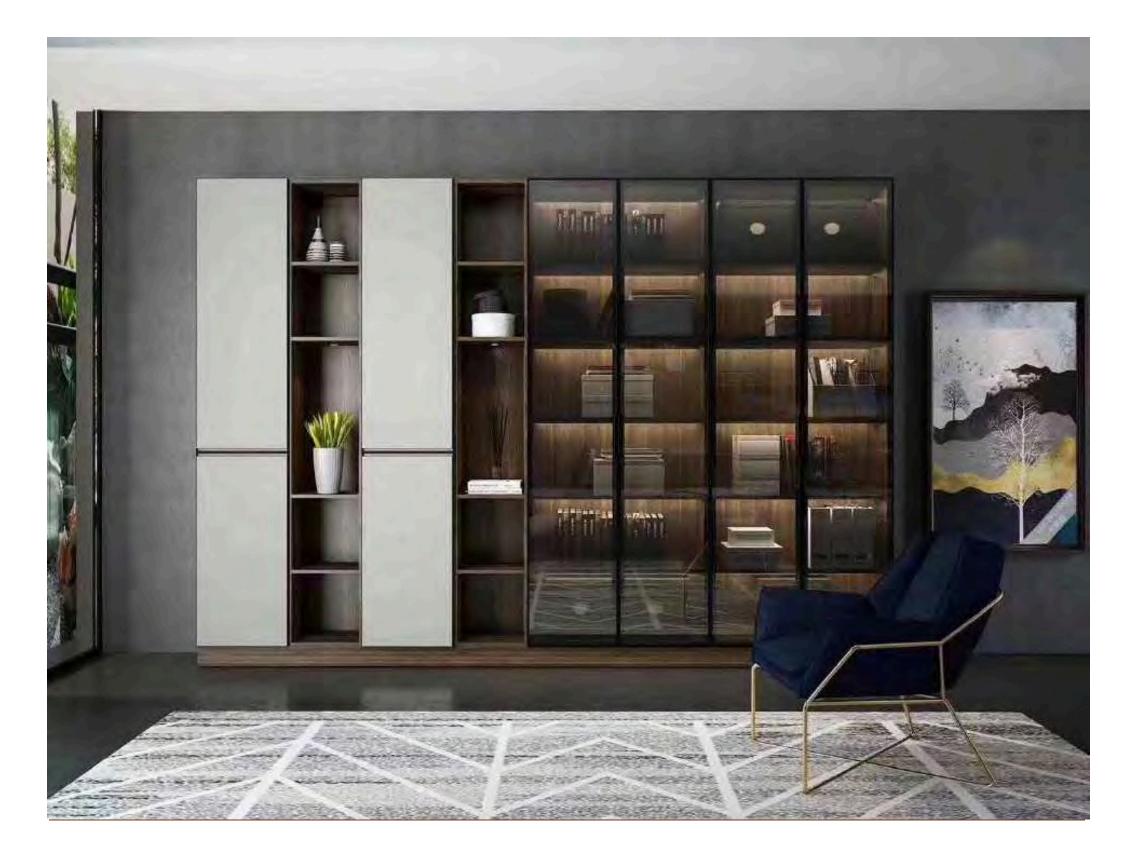

#### NATURE MORE SERIES

It expresses not only a design concept, but also a spiritual sustenance. It is a childhood memory that people think of when the lights are dim.

Nature More Series mainly use smoked sandalwood as the main color, committed to creating nature wood grain series of light luxury home space. Smoked sandalwood has a unique personality whether it is used as the carcass color or the panel color. It brings the natural forest into the modern city through large-scale paved.

## NATURE MORE SERIES

It expresses not only a design concept, but also a spiritual sustenance. It is a childhood memory that people think of when the lights are dim.

Nature More Series mainly use smoked sandalwood as the main color, committed to creating nature wood grain series of light luxury home space. Smoked sandalwood has a unique personality whether it is used as the carcass color or the panel color. It brings the natural forest into the modern city through large-scale paved.