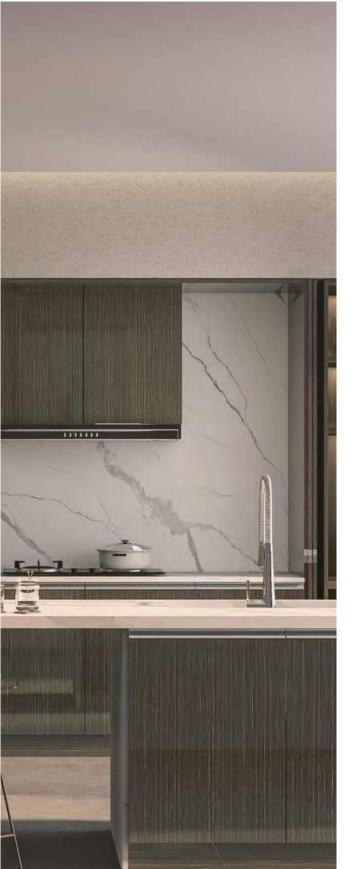

#### NATURE MORE SERIES

It expresses not only a design concept, but also a spiritual sustenance. It is a childhood memory that people think of when the lights are dim.

Nature More Series mainly use smoked sandalwood as the main color, committed to creating nature wood grain series of light luxury home space. Smoked sandalwood has a unique personality whether it is used as the carcass color or the panel color. It brings the natural forest into the modern city through large-scale paved.

## NATURE MORE SERIES

It expresses not only a design concept, but also a spiritual sustenance. It is a childhood memory that people think of when the lights are dim.

Nature More Series mainly use smoked sandalwood as the main color, committed to creating nature wood grain series of light luxury home space. Smoked sandalwood has a unique personality whether it is used as the carcass color or the panel color. It brings the natural forest into the modern city through large-scale paved.