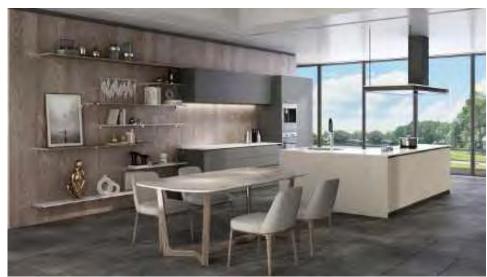

#### NATURE MORE SERIES

It expresses not only a design concept, but also a spiritual sustenance. It is a childhood memory that people think of when the lights are dim.

Nature More Series mainly use smoked sandalwood as the main color, committed to creating nature wood grain series of light luxury home space. Smoked sandalwood has a unique personality whether it is used as the carcass color or the panel color. It brings the natural forest into the modern city through large-scale paved.

## NATURE MORE SERIES

It expresses not only a design concept, but also a spiritual sustenance. It is a childhood memory that people think of when the lights are dim.

Nature More Series mainly use smoked sandalwood as the main color, committed to creating nature wood grain series of light luxury home space. Smoked sandalwood has a unique personality whether it is used as the carcass color or the panel color. It brings the natural forest into the modern city through large-scale paved.