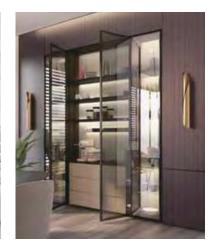

#### NATURE MORE SERIES

It expresses not only a design concept, but also a spiritual sustenance. It is a childhood memory that people think of when the lights are dim.

Nature More Series mainly use smoked sandalwood as the main color, committed to creating nature wood grain series of light luxury home space. Smoked sandalwood has a unique personality whether it is used as the carcass color or the panel color. It brings the natural forest into the modern city through large-scale paved.

## NATURE MORE SERIES

It expresses not only a design concept, but also a spiritual sustenance. It is a childhood memory that people think of when the lights are dim.

Nature More Series mainly use smoked sandalwood as the main color, committed to creating nature wood grain series of light luxury home space. Smoked sandalwood has a unique personality whether it is used as the carcass color or the panel color. It brings the natural forest into the modern city through large-scale paved.