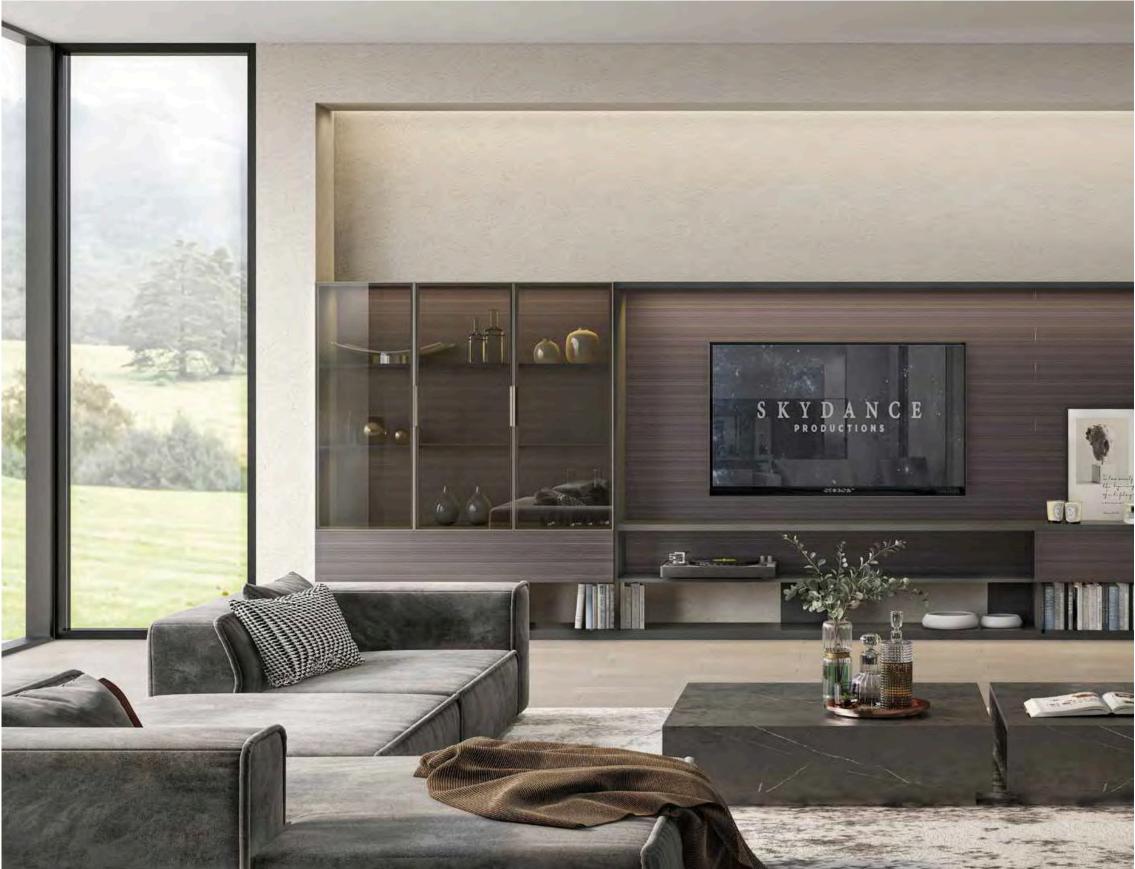

### Zaka

The squareness of the cabinets is harmonized by the arc of the upholstered furniture, and the space is coordinated and unified.

The squareness of the cabinets is harmonized by the arc of the upholstered furniture, and the space is coordinated and unified.

## LUXURY RAFFAEL -SERIES

warm wood grain color,leather color and door dark,solid coior collision,highlighting the quality of high-grade gary;Add metallic color,instantiy lit up the vitaliy of the space.