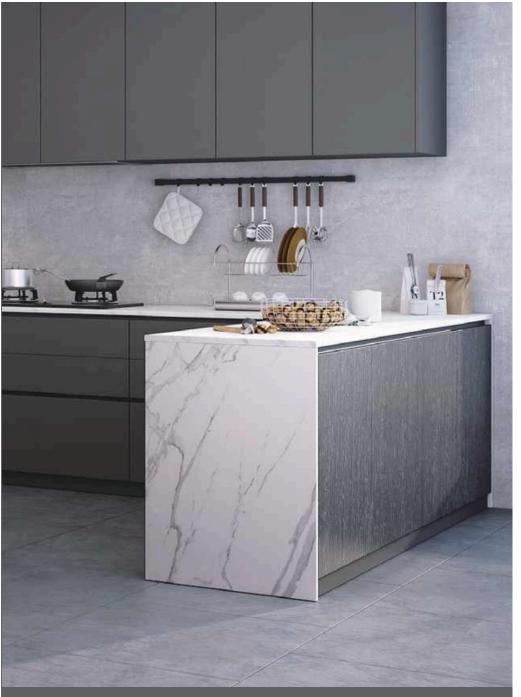

Marble countertop match with high gloss guili board .

which is more luxury .

Handleless design makes the kitchen simple and unique . With island design let you have more operation space .

Grey laminate finish with wood grain elements creates a cheerful and imaginative space . White countertops light up the entire space .

White is a timeless color choice, and sure to brighten up any space for a fresh, clean look.

Simple but practical design makes infinite possibilites .

Life is simple , desire is still simple , simple to build up , light to carry forward , life journey will not sink because of the heavy burden .