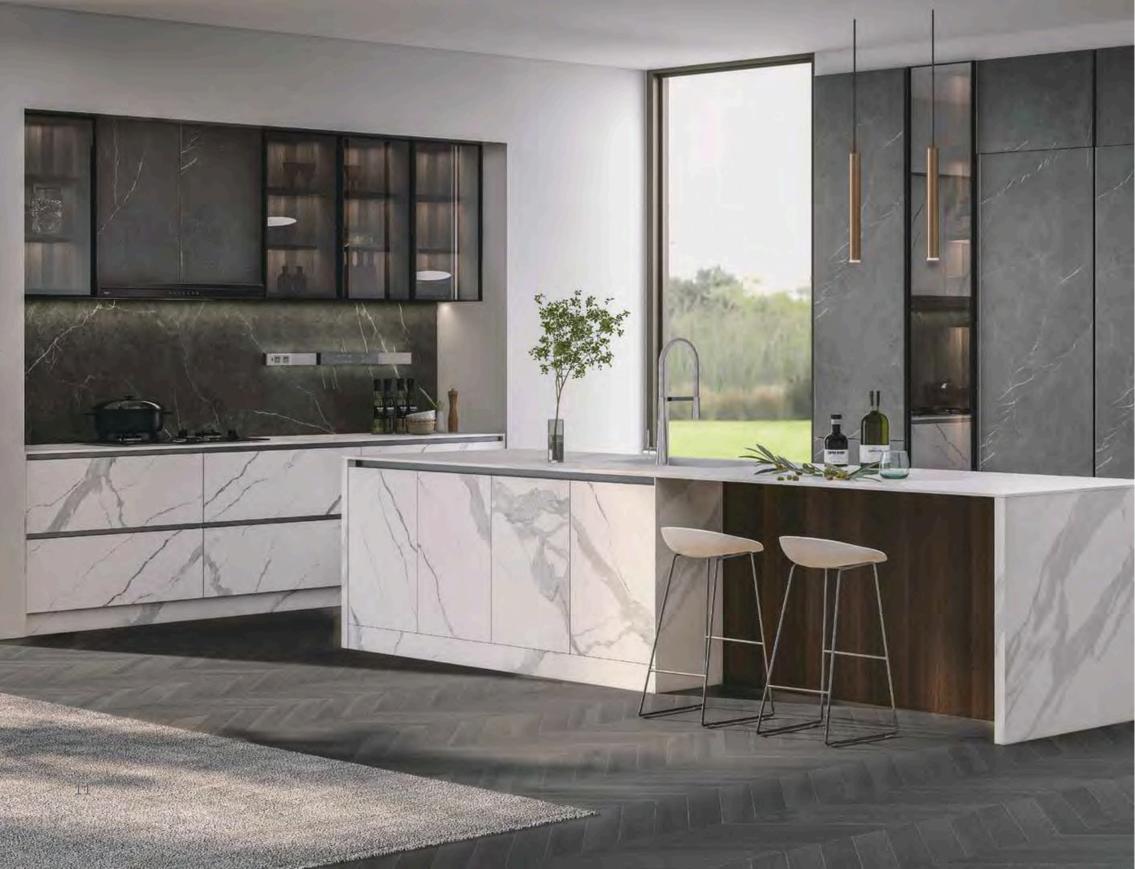

### TIME IS PASSING LOVE IS LEFT

This kitchen use guili board , which mainly is high gloss , giving people the feeling of clear and luxury , putting a touch of freshness in the home environment .

Marble Kitchens have always spelled luxury . Marble countertop match with high gloss guili board . which is more luxury .

### TIME IS PASSING LOVE IS LEFT

This kitchen use guili board , which mainly is high gloss , giving people the feeling of" clear and luxury", putting a touch of freshness in the home environment .

Marble Kitchens have always spelled luxury .

Marble countertop match with high gloss guili board .

which is more luxury .

Handleless design makes the kitchen simple and unique . With island design let you have more operation space .

Grey laminate finish with wood grain elements creates a cheerful and imaginative space . White countertops light up the entire space .