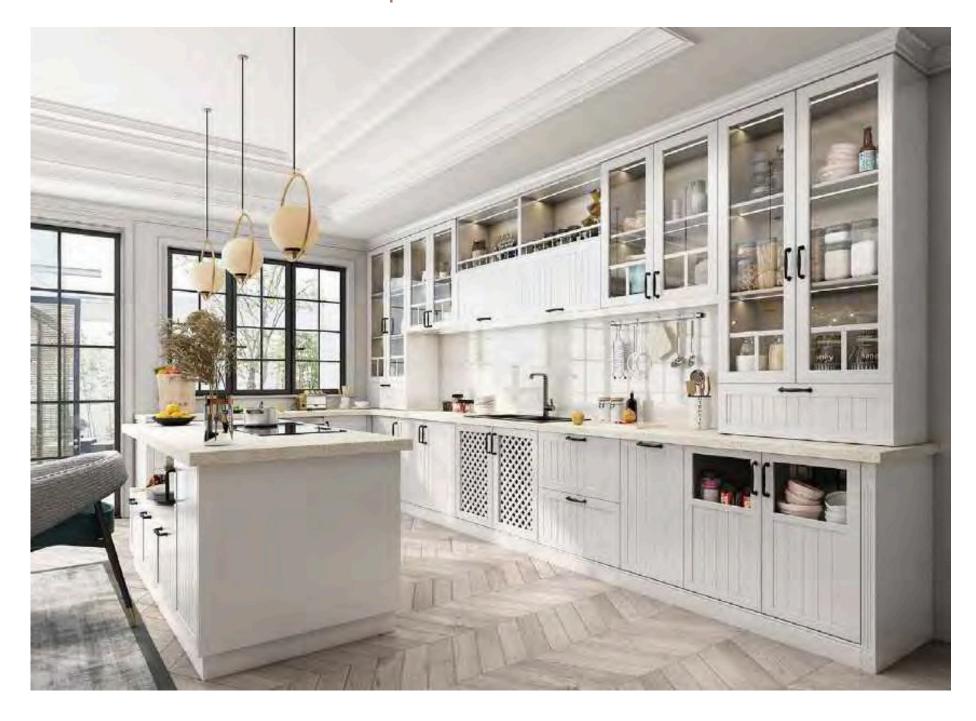

### TIME IS PASSING LOVE IS LEFT

This kitchen use guili board , which mainly is high gloss , giving people the feeling of clear and luxury , putting a touch of freshness in the home environment .

Marble Kitchens have always spelled luxury . Marble countertop match with high gloss guili board . which is more luxury .

### TIME IS PASSING LOVE IS LEFT

This kitchen use guili board , which mainly is high gloss , giving people the feeling of" clear and luxury", putting a touch of freshness in the home environment .

Marble Kitchens have always spelled luxury .