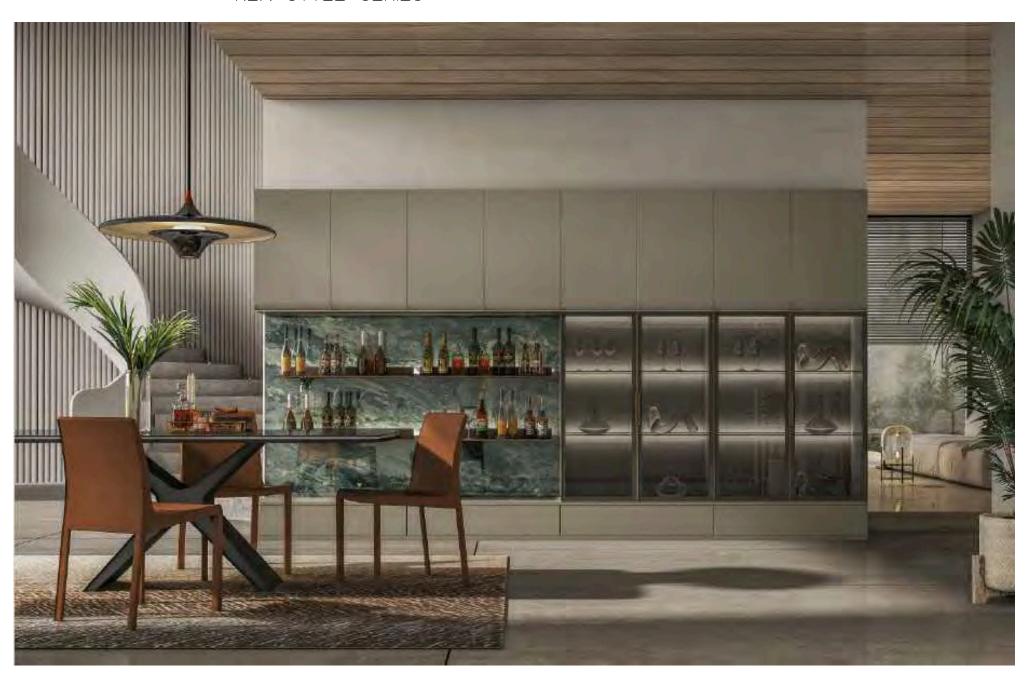

Skin More series mainly use roujing board , which has a delicate touch , silky as skin , unique color –ryukin purple .

The combination of wood grain and gold wire texture , luxury but not

tacky. It creates an elegant and luxury home atmosphere .













#### NATURE MORE SERIES

It expresses not only a design concept, but also a spiritual sustenance. It is a childhood memory that people think of when the lights are dim.

Nature More Series mainly use smoked sandalwood as the main color, committed to creating nature wood grain series of light luxury home space. Smoked sandalwood has a unique personality whether it is used as the carcass color or the panel color. It brings the natural forest into the modern city through large-scale paved.











#### NEW STYLE SERIES -

### Zaka



The squareness of the cabinets is harmonized by the arc of the upholstered furniture, and the space is coordinated and unified.











The squareness of the cabinets is harmonized by the arc of the upholstered furniture, and the space is coordinated and unified.







## LUXURY RAFFAEL -SERIES

warm wood grain color,leather color and door dark,solid coior collision,highlighting the quality of high-grade gary;Add metallic color,instantiy lit up the vitaliy of the space.

















## NATURE MORE SERIES

It expresses not only a design concept, but also a spiritual sustenance. It is a childhood memory that people think of when the lights are dim.

Nature More Series mainly use smoked sandalwood as the main color, committed to creating nature wood grain series of light luxury home