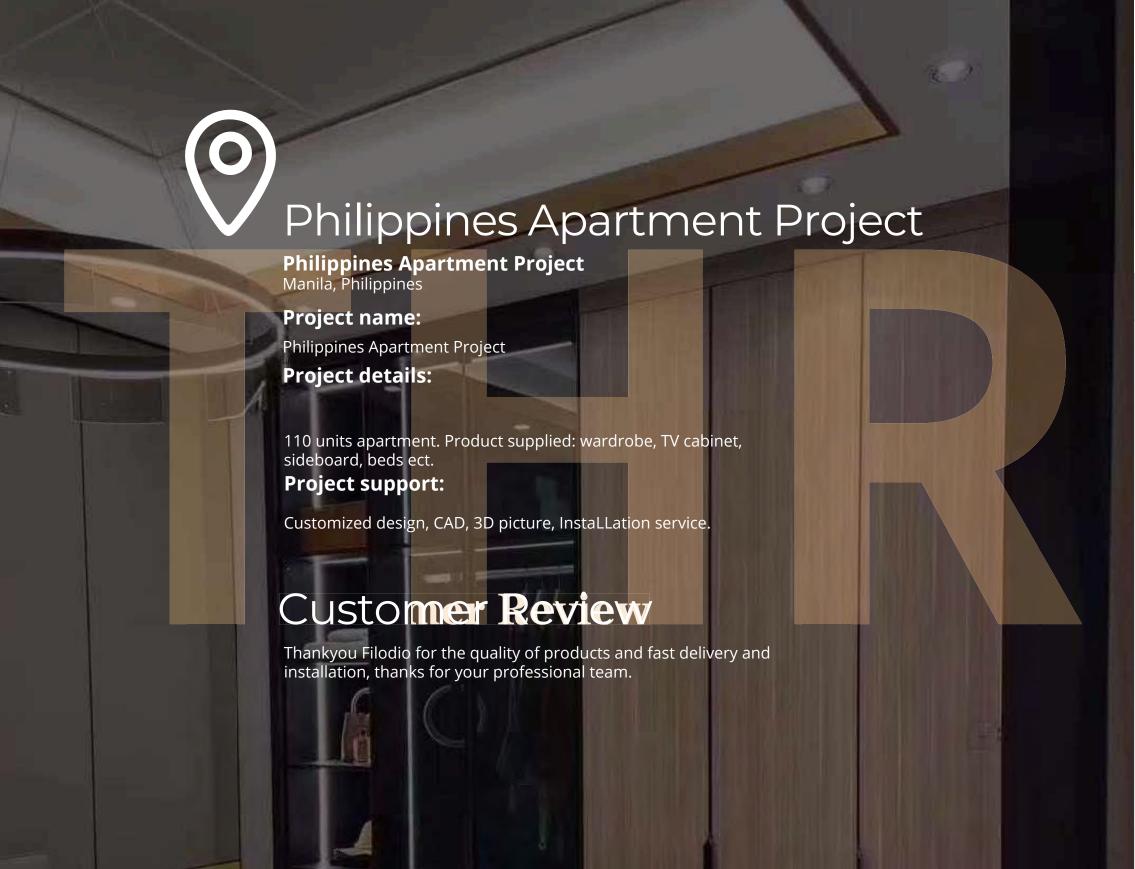

# Philippines Apartment Project Phnom penh, Cambodia **Project name:** Cambodia Apartment Project **Project details:** 18 rooms. Products supplied: kitchen cabinet, wardrobe, study cabinet, sofe outfit. **Project support:** Customized design, 3D picture, Installation Instruction Customer Review Thankyou so much!This is really waesome. I never thought it would look so good!It is like a dream come true.! guess the breakfast table of the kitchen is somewhere there. But I already feel relieved.