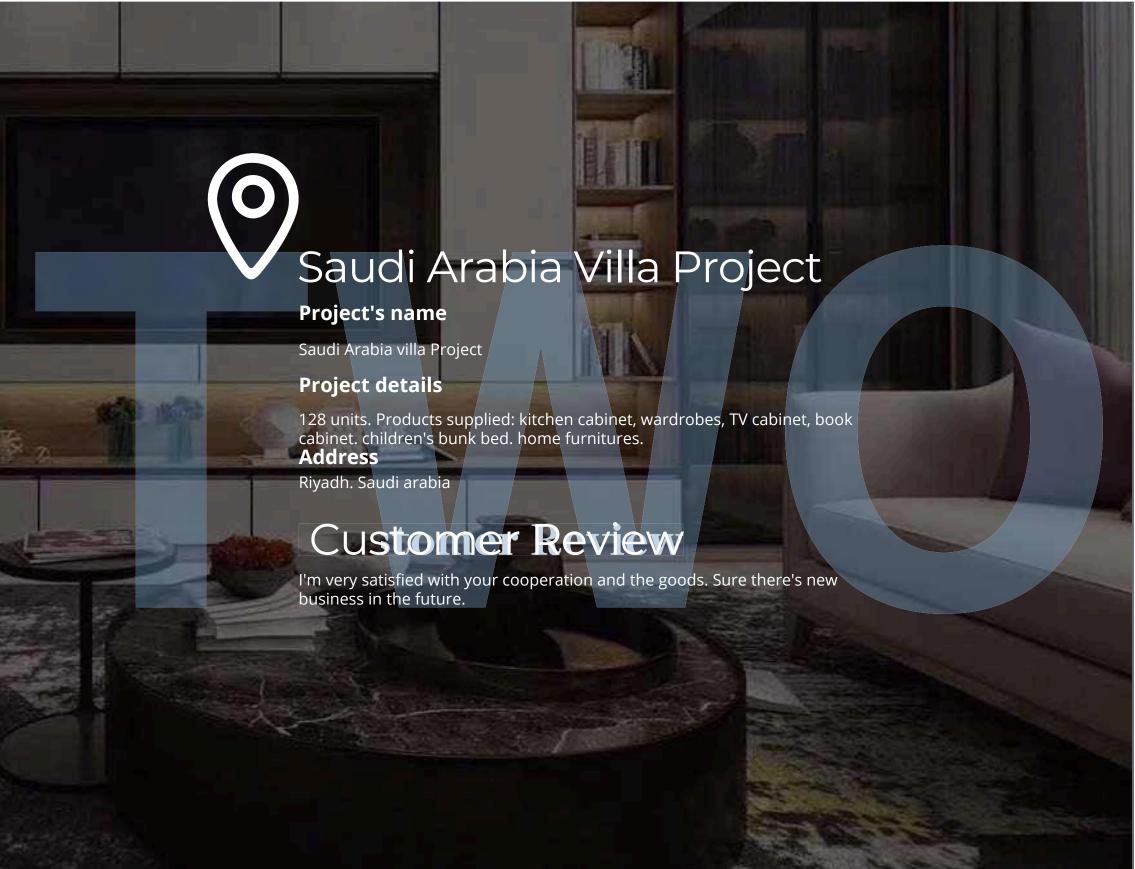

# Philippines Apartment Project Phnom penh, Cambodia **Project name:** Cambodia Apartment Project **Project details:** 18 rooms. Products supplied: kitchen cabinet, wardrobe, study cabinet, sofe outfit. **Project support:** Customized design, 3D picture, Installation Instruction Customer Review Thankyou so much!This is really waesome. I never thought it would look so good!It is like a dream come true.! guess the breakfast table of the kitchen is somewhere there. But I already feel relieved.