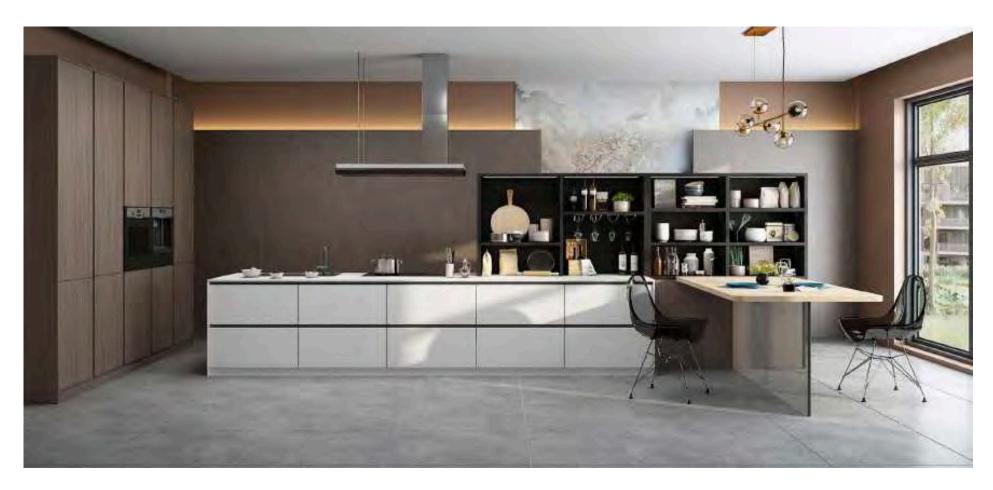

#### NATURE MORE SERIES

It expresses not only a design concept, but also a spiritual sustenance. It is a childhood memory that people think of when the lights are dim.

Nature More Series mainly use smoked sandalwood as the main color, committed to creating nature wood grain series of light luxury home space. Smoked sandalwood has a unique personality whether it is used as the carcass color or the panel color. It brings the natural forest into the modern city through large-scale paved.

## NATURE MORE SERIES

It expresses not only a design concept, but also a spiritual sustenance. It is a childhood memory that people think of when the lights are dim.

Nature More Series mainly use smoked sandalwood as the main color, committed to creating nature wood grain series of light luxury home space. Smoked sandalwood has a unique personality whether it is used as the carcass color or the panel color. It brings the natural forest into the modern city through large-scale paved.