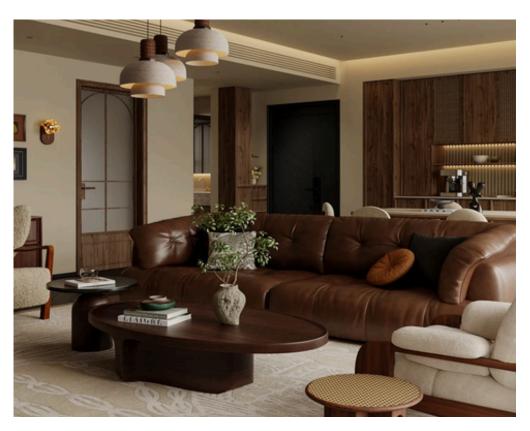

## LUXURY RAFFAEL -SERIES

warm wood grain color,leather color and door dark,solid coior collision,highlighting the quality of high-grade gary;Add metallic color,instantiy lit up the vitaliy of the space.