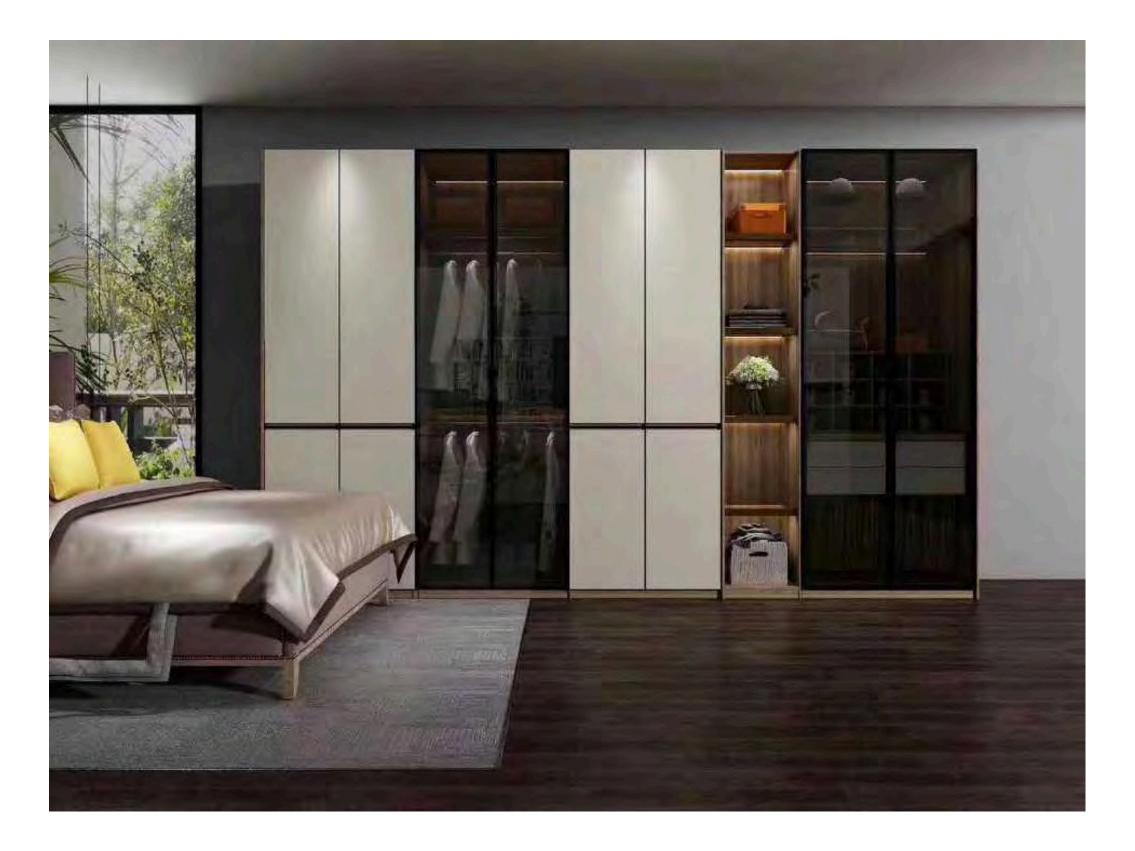

#### SKIN MORE SERIES

When you touch life , life also senses your temperature . Like a confidant , listen to you , perceive you , and understand you .

Skin More series mainly use roujing board , which has a delicate touch , silky as skin , unique color –ryukin purple .

The combination of wood grain and gold wire texture , luxury but not

tacky. It creates an elegant and luxury home atmosphere .