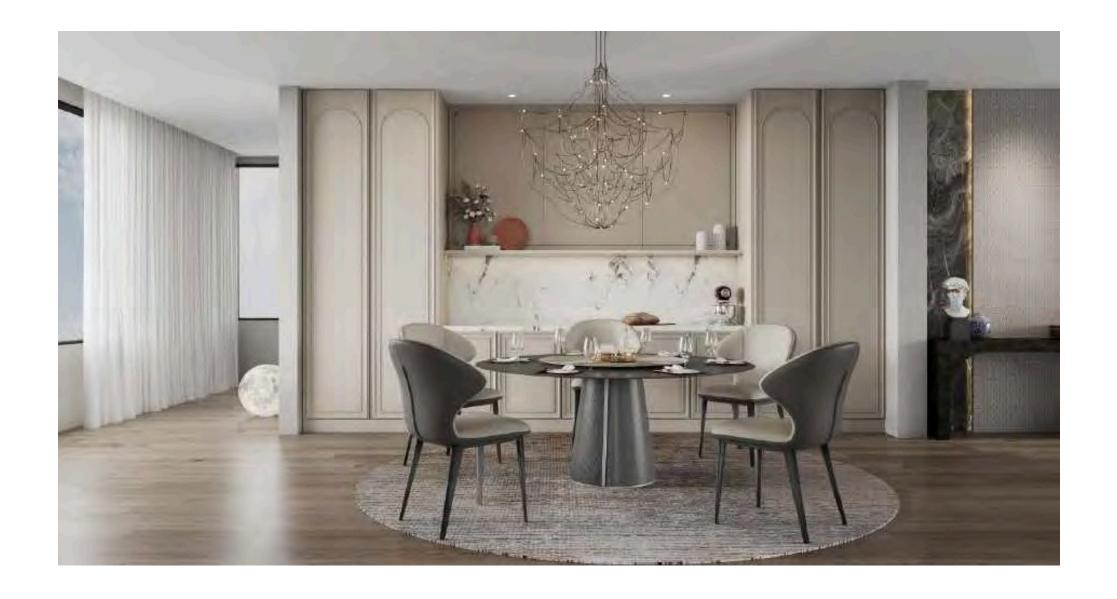

### Zaka

The squareness of the cabinets is harmonized by the arc of the upholstered furniture, and the space is coordinated and unified.

The squareness of the cabinets is harmonized by the arc of the upholstered furniture, and the space is coordinated and unified.